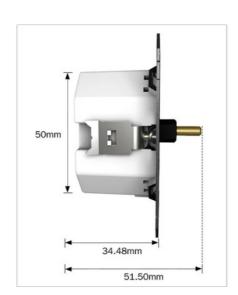

## Ref. B704-WIFI

Dimmer Smart WIFI 200W. This LED dimmer allows us to control the intensity from 0 to 100% just by turning the circular knob or through any device with the TUYA app. It contains a switched switch to turn the LED lighting on and off from two different points in the room (with the accompaniment of another switched switch). When working with the TUYA app, it supports the use of Amazon Alexa and Google Home. It is compatible with most recessed housings such as Busch Jaeger, Jung, Berker, etc. \* A qualified professional and/or advice from our technicians is required for its installation.

## **Product data**

| Certs                   | CE, ROHS                                                                 |
|-------------------------|--------------------------------------------------------------------------|
| Energy efficiency class | A+ (2021)                                                                |
| Connectivity            | Wiring                                                                   |
| Frequency (Hz)          | 50Hz                                                                     |
| Frequency of Use        | Intensive                                                                |
| Guarantee               | According to legal warranty: 3 years                                     |
| IP                      | IP20                                                                     |
| Material                | Polycarbonate                                                            |
| Assembly                | Recessed                                                                 |
| Power (W)               | 200W max.                                                                |
| Temperature range       | -20°F ~ +40°F                                                            |
| Sensor                  | No                                                                       |
| Control system          | SMART WIFI                                                               |
| Nominal Voltage (V)     | 220-240V/AC                                                              |
| Outdoor Use             | No                                                                       |
| Service life (h)        | <pre><n_generated_text>35000</n_generated_text></pre> /n_generated_text> |