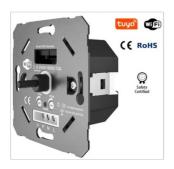

## Smart WIFI Dimmer 200W On/Off Function

## Ref. B704-WIFI

Dimmer Smart WIFI 200W. This LED dimmer allows us to control the intensity from 0 to 100% just by turning the circular knob or through any device with the TUYA app. It contains a switched switch to turn the LED lighting on and off from two different points in the room (with the accompaniment of another switched switch). When working with the TUYA app, it supports the use of Amazon Alexa and Google Home. It is compatible with most recessed housings such as Busch Jaeger, Jung, Berker, etc. \* A qualified professional and/or advice from our technicians is required for its installation.

## **Product data**

| Certs                   | CE, ROHS                                                                 |
|-------------------------|--------------------------------------------------------------------------|
| Energy efficiency class | A+ (2021)                                                                |
| Connectivity            | Wiring                                                                   |
| Frequency (Hz)          | 50Hz                                                                     |
| Frequency of Use        | Intensive                                                                |
| Guarantee               | According to legal warranty: 3 years                                     |
| IP                      | IP20                                                                     |
| Material                | Polycarbonate                                                            |
| Assembly                | Recessed                                                                 |
| Power (W)               | 200W max.                                                                |
| Temperature range       | -20°F ~ +40°F                                                            |
| Sensor                  | No                                                                       |
| Control system          | SMART WIFI                                                               |
| Nominal Voltage (V)     | 220-240V/AC                                                              |
| Outdoor Use             | No                                                                       |
| Service life (h)        | <pre><n_generated_text>35000</n_generated_text></pre> /n_generated_text> |