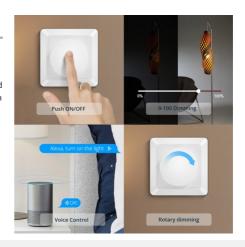

## Ref. B704-WIFI

Dimmer Smart WIFI 200W. This LED dimmer allows us to control the intensity from 0 to 100% just by turning the circular knob or through any device with the TUYA app. It contains a switched switch to turn the LED lighting on and off from two different points in the room (with the accompaniment of another switched switch). When working with the TUYA app, it supports the use of Amazon Alexa and Google Home. It is compatible with most recessed housings such as Busch Jaeger, Jung, Berker, etc. \* A qualified professional and/or advice from our technicians is required for its installation.