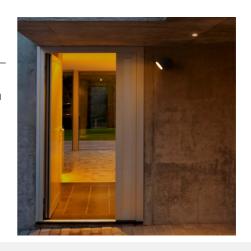

## Adjustable outdoor wall light "Stan" - 12,5W - 3000K - IP54

## Ref. L5068

Modern and elegant adjustable LED wall sconce, made of aluminum with a black finish. It has a power of 12.5W and provides uniform lighting in warm white tones. Due to its IP54 protection rating, it is suitable for outdoor installation.