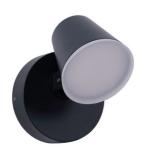

## Adjustable outdoor wall light "Stan" - 12,5W - 3000K - IP54

## Ref. L5068

Modern and elegant adjustable LED wall sconce, made of aluminum with a black finish. It has a power of 12.5W and provides uniform lighting in warm white tones. Due to its IP54 protection rating, it is suitable for outdoor installation.