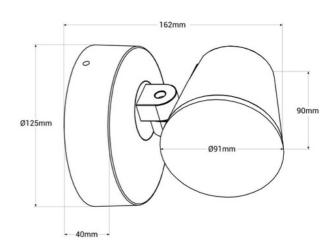

## Adjustable outdoor wall light "Stan" - 12,5W - 3000K - IP54

## Ref. L5068

Modern and elegant adjustable LED wall sconce, made of aluminum with a black finish. It has a power of 12.5W and provides uniform lighting in warm white tones. Due to its IP54 protection rating, it is suitable for outdoor installation.

## **Product data**

| Certs                   | CE, ROHS                                      |
|-------------------------|-----------------------------------------------|
| Energy efficiency class | E                                             |
| Connection              | Point of light                                |
| Dimensions (mm) LxWxH   | 125 x 162                                     |
| Dimmable                | No                                            |
| Frequency (Hz)          | 50 - 60                                       |
| IP                      | IP54                                          |
| Kelvin (K)              | 3000                                          |
| Material                | Aluminum                                      |
| Material diffuser       | Polycarbonate                                 |
| Assembly                | Surface                                       |
| Orientable              | Yes                                           |
| Power (W)               | 12.5                                          |
| Nominal Voltage (V)     | 220 - 240 V AC                                |
| Key                     | Warm white                                    |
| Outdoor Use             | lf                                            |
| Recommended Use         | Garden, Fascias, Terraces, Balconies, Porches |