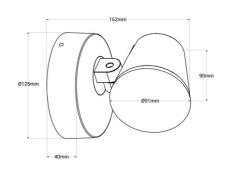

## **Product data**

| Certs                   | CE, ROHS                                      |
|-------------------------|-----------------------------------------------|
| Energy efficiency class | E                                             |
| Connection              | Point of light                                |
| Dimensions (mm) LxWxH   | 125 x 162                                     |
| Dimmable                | No                                            |
| Frequency (Hz)          | 50 - 60                                       |
| IP                      | IP54                                          |
| Kelvin (K)              | 3000                                          |
| Material                | Aluminum                                      |
| Material diffuser       | Polycarbonate                                 |
| Assembly                | Surface                                       |
| Orientable              | Yes                                           |
| Power (W)               | 12.5                                          |
| Nominal Voltage (V)     | 220 - 240 V AC                                |
| Key                     | Warm white                                    |
| Outdoor Use             | lf                                            |
| Recommended Use         | Garden, Fascias, Terraces, Balconies, Porches |