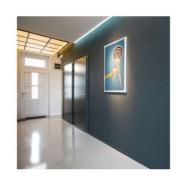

## Ref. BPERFALP126

The aluminum profile integration, is installed on the ceiling or wall made of plasterboard/drywall, illuminating downwards and creating indirect light on the wall; it can also illuminate upwards or be mounted on the wall. It offers an innovative lighting solution with LED strips. It can be painted any color. Indirect light, without glare, uniform. Ideal for placing on store walls, hotels, supermarkets, stairs, or any room in the home. They stand out for their installation on walls or ceilings without visible aluminum frames, seams, or edges. \*Does not include covers Ref. BTPEC126" 94x34mm Interior width: 20.7mm Length: 2m Material: Aluminum It can be painted in any color For flexible or rigid LED strips of <20mm