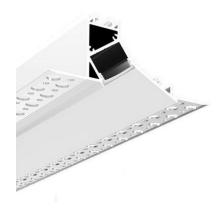

## Ref. BPERFALP126

The aluminum profile integration, is installed on the ceiling or wall made of plasterboard/drywall, illuminating downwards and creating indirect light on the wall; it can also illuminate upwards or be mounted on the wall. It offers an innovative lighting solution with LED strips. It can be painted any color. Indirect light, without glare, uniform. Ideal for placing on store walls, hotels, supermarkets, stairs, or any room in the home. They stand out for their installation on walls or ceilings without visible aluminum frames, seams, or edges. \*Does not include covers Ref. BTPEC126" 94x34mm Interior width: 20.7mm Length: 2m Material: Aluminum It can be painted in any color For flexible or rigid LED strips of <20mm