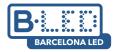

## Ref. BPERFALP126

The aluminum profile integration, is installed on the ceiling or wall made of plasterboard/drywall, illuminating downwards and creating indirect light on the wall; it can also illuminate upwards or be mounted on the wall. It offers an innovative lighting solution with LED strips. It can be painted any color. Indirect light, without glare, uniform. Ideal for placing on store walls, hotels, supermarkets, stairs, or any room in the home. They stand out for their installation on walls or ceilings without visible aluminum frames, seams, or edges. \*Does not include covers Ref. BTPEC126" 94x34mm Interior width: 20.7mm Length: 2m Material: Aluminum It can be painted in any color For flexible or rigid LED strips of <20mm