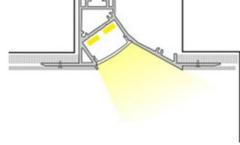

## Ref. BPERFALP126

The aluminum profile integration, is installed on the ceiling or wall made of plasterboard/drywall, illuminating downwards and creating indirect light on the wall; it can also illuminate upwards or be mounted on the wall. It offers an innovative lighting solution with LED strips. It can be painted any color. Indirect light, without glare, uniform. Ideal for placing on store walls, hotels, supermarkets, stairs, or any room in the home. They stand out for their installation on walls or ceilings without visible aluminum frames, seams, or edges. \*Does not include covers Ref. BTPEC126" 94x34mm Interior width: 20.7mm Length: 2m Material: Aluminum It can be painted in any color For flexible or rigid LED strips of <20mm