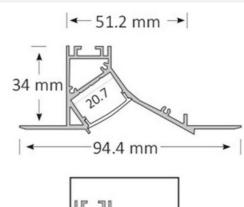

## Ref. BPERFALP126

The aluminum profile integration, is installed on the ceiling or wall made of plasterboard/drywall, illuminating downwards and creating indirect light on the wall; it can also illuminate upwards or be mounted on the wall. It offers an innovative lighting solution with LED strips. It can be painted any color. Indirect light, without glare, uniform. Ideal for placing on store walls, hotels, supermarkets, stairs, or any room in the home. They stand out for their installation on walls or ceilings without visible aluminum frames, seams, or edges. \*Does not include covers Ref. BTPEC126" 94x34mm Interior width: 20.7mm Length: 2m Material: Aluminum It can be painted in any color For flexible or rigid LED strips of <20mm

## **Product data**

| Certs                 | CE, ROHS                             |
|-----------------------|--------------------------------------|
| Dimensions (mm) LxWxH | 94x34                                |
| Guarantee             | According to legal warranty: 3 years |
| Material              | Aluminum                             |
| Assembly              | Integration                          |
| Recommended Use       | Corners                              |