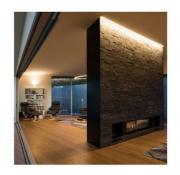

## LED strip profile trimless corner - 94 x 34mm - With diffuser - 2 meters

## Ref. BPERFALP126

The aluminum profile integration, is installed on the ceiling or wall made of plasterboard/drywall, illuminating downwards and creating indirect light on the wall; it can also illuminate upwards or be mounted on the wall. It offers an innovative lighting solution with LED strips. It can be painted any color. Indirect light, without glare, uniform. Ideal for placing on store walls, hotels, supermarkets, stairs, or any room in the home. They stand out for their installation on walls or ceilings without visible aluminum frames, seams, or edges. \*Does not include covers Ref. BTPEC126" 94x34mm Interior width: 20.7mm Length: 2m Material: Aluminum It can be painted in any color For flexible or rigid LED strips of <20mm