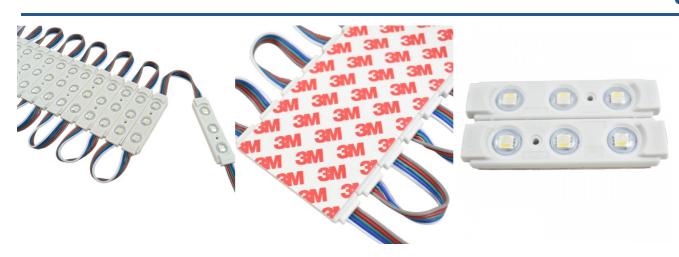

## Ref. BM1431RGBW

The RGBW LED modules provide uniform and decorative lighting ideal for advertising signs and special projects. Each module features 3 integrated SMD5050 LEDs, a power of 0.96W, and a 3M adhesive on its base. The chain includes 20 modules, with a total power of 19.2W. Its installation is very simple and due to its high degree of watertightness, IP65, this product can be used outdoors. \*The price is per module or tablet\*

## Product data

| Adhesive              | 3M                                   |
|-----------------------|--------------------------------------|
| Certs                 | CE, ROHS                             |
| Dimensions (mm) LxWxH | Module: 74 x 18                      |
| Guarantee             | According to legal warranty: 3 years |
| IP                    | IP65                                 |
| Material              | Polycarbonate                        |
| Power (W)             | 0.96                                 |
| Nominal Voltage (V)   | 12V DC                               |
| Type of LED           | SMD 5050                             |
| Key                   | RGB-W                                |
| Outdoor Use           | If                                   |