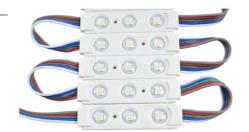

## Ref. BM1431RGBW

The RGBW LED modules provide uniform and decorative lighting ideal for advertising signs and special projects. Each module features 3 integrated SMD5050 LEDs, a power of 0.96W, and a 3M adhesive on its base. The chain includes 20 modules, with a total power of 19.2W. Its installation is very simple and due to its high degree of watertightness, IP65, this product can be used outdoors. \*The price is per module or tablet\*