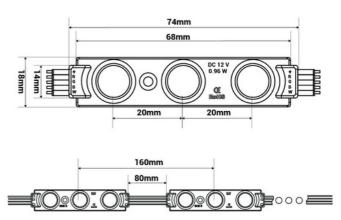

## Product data

| Adhesive              | 3M                                   |
|-----------------------|--------------------------------------|
| Certs                 | CE, ROHS                             |
| Dimensions (mm) LxWxH | Module: 74 x 18                      |
| Guarantee             | According to legal warranty: 3 years |
| IP                    | IP65                                 |
| Material              | Polycarbonate                        |
| Power (W)             | 0.96                                 |
| Nominal Voltage (V)   | 12V DC                               |
| Type of LED           | SMD 5050                             |
| Key                   | RGB-W                                |
| Outdoor Use           | If                                   |