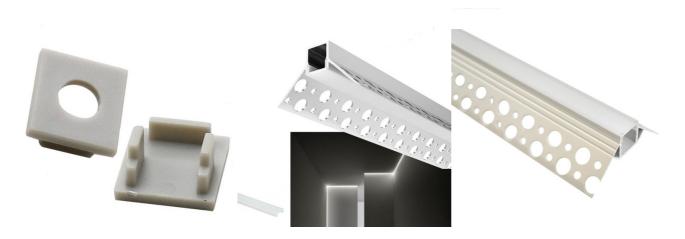

## Cover for Aluminum Profile Plaster/Pladur 13x14mm

Plastic cover for aluminum profile integration wall plasterboard of 13x14mm, with reference BPERFALP068-R / BPERFALP069/ BPERFALP070. Price per unit. - CAP WITH HOLE: It is installed at the beginning of the profile. It has a hole through which to pass the wiring of the installation. - End Cap WITHOUT HOLE: It is installed at the end of the profile.