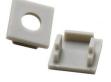

## Cover for Aluminum Profile Plaster/Pladur 13x14mm

Plastic cover for aluminum profile integration wall plasterboard of 13x14mm, with reference BPERFALP068-R / BPERFALP069/ BPERFALP070. Price per unit. - CAP WITH HOLE: It is installed at the beginning of the profile. It has a hole through which to pass the wiring of the installation. - End Cap WITHOUT HOLE: It is installed at the end of the profile.

## **Product variants**

Reference Attributes

BTPEC068R-CA Tapas (to use): WITH HOLE (use)

BTPEC068R-SA Tapas (to use): WITHOUT HOLE (use)