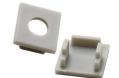

## Cover for Aluminum Profile Plaster/Pladur 13x14mm

Plastic cover for aluminum profile integration wall plasterboard of 13x14mm, with reference BPERFALP068-R / BPERFALP069/ BPERFALP070. Price per unit. - CAP WITH HOLE: It is installed at the beginning of the profile. It has a hole through which to pass the wiring of the installation. - End Cap WITHOUT HOLE: It is installed at the end of the profile.

## **Product variants**

Reference Attributes

BTPEC068R-CA Tapas (to use): WITH HOLE (use)

BTPEC068R-SA Tapas (to use): WITHOUT HOLE (use)