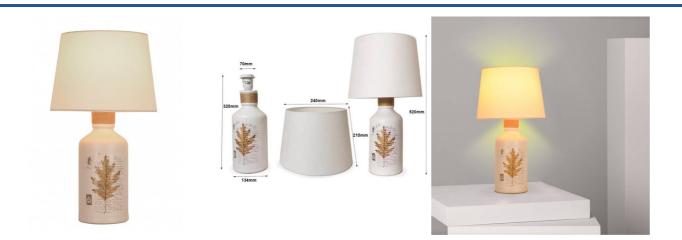

## Ref. LC2002

Ceramic table lamps with a classic design featuring an original drawing of leaves and calligraphy on the front. Wrapped cord at the bottom of the E27 socket, maximum power of 60W. The E27 LED bulb is not included. Elegant lamp with a classic and original design. Made of ceramic with a fabric shade. The elegance of its finishes and the combination of materials will stand out on any interior surface. Ideal for placing on top of the nightstand, in the entryway, or as a desk lamp. With dimensions of Ø300x520mm. For indoor use only. Includes a semi-transparent cable with a switch, 150cm in length. \*\*DOES NOT INCLUDE BULB\*\*

## Product data

| Connection            | Plug             |
|-----------------------|------------------|
| Сар                   | E27              |
| Certs                 | CE, ROHS         |
| Dimensions (mm) LxWxH | Ø300x520         |
| Guarantee             | 10 years         |
| IP                    | IP20             |
| Material              | Canvas, Ceramics |
| Nominal Voltage (V)   | 100 - 300 V AC   |
| Outdoor Use           | No               |