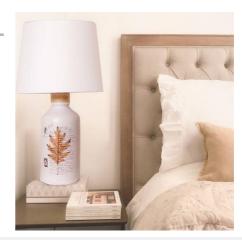

## Ref. LC2002

Ceramic table lamps with a classic design featuring an original drawing of leaves and calligraphy on the front. Wrapped cord at the bottom of the E27 socket, maximum power of 60W. The E27 LED bulb is not included. Elegant lamp with a classic and original design. Made of ceramic with a fabric shade. The elegance of its finishes and the combination of materials will stand out on any interior surface. Ideal for placing on top of the nightstand, in the entryway, or as a desk lamp. With dimensions of Ø300x520mm. For indoor use only. Includes a semi-transparent cable with a switch, 150cm in length. \*\*DOES NOT INCLUDE BULB\*\*