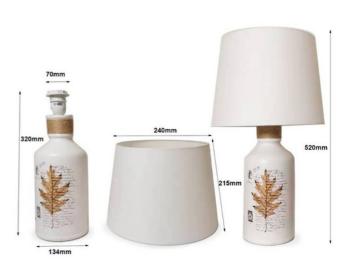

## Ref. LC2002

Ceramic table lamps with a classic design featuring an original drawing of leaves and calligraphy on the front. Wrapped cord at the bottom of the E27 socket, maximum power of 60W. The E27 LED bulb is not included. Elegant lamp with a classic and original design. Made of ceramic with a fabric shade. The elegance of its finishes and the combination of materials will stand out on any interior surface. Ideal for placing on top of the nightstand, in the entryway, or as a desk lamp. With dimensions of Ø300x520mm. For indoor use only. Includes a semi-transparent cable with a switch, 150cm in length. \*\*DOES NOT INCLUDE BULB\*\*

## Product data

| Connection            | Plug             |
|-----------------------|------------------|
| Сар                   | E27              |
| Certs                 | CE, ROHS         |
| Dimensions (mm) LxWxH | Ø300x520         |
| Guarantee             | 10 years         |
| IP                    | IP20             |
| Material              | Canvas, Ceramics |
| Nominal Voltage (V)   | 100 - 300 V AC   |
| Outdoor Use           | No               |