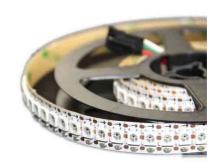

## Ref. B1573RGB

The smart RGB LED strip (IC) is designed to operate at a voltage of 5V DC. Each LED chip features its own SMD5050 light source and integrated controller (IC), allowing for individual control of each LED on the strip. This way, the WS2812B LED strip can be programmed to create complex light patterns and custom animation effects. Additionally, it is possible to cut the strip into individual sections for each chip, which allows for great versatility. It is also possible to extend the 2-meter strip if necessary.