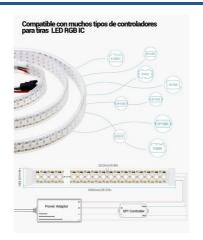

## Ref. B1573RGB

The smart RGB LED strip (IC) is designed to operate at a voltage of 5V DC. Each LED chip features its own SMD5050 light source and integrated controller (IC), allowing for individual control of each LED on the strip. This way, the WS2812B LED strip can be programmed to create complex light patterns and custom animation effects. Additionally, it is possible to cut the strip into individual sections for each chip, which allows for great versatility. It is also possible to extend the 2-meter strip if necessary.