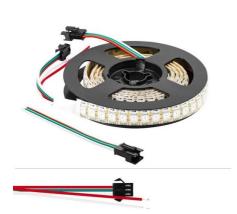

## Ref. B1573RGB

The smart RGB LED strip (IC) is designed to operate at a voltage of 5V DC. Each LED chip features its own SMD5050 light source and integrated controller (IC), allowing for individual control of each LED on the strip. This way, the WS2812B LED strip can be programmed to create complex light patterns and custom animation effects. Additionally, it is possible to cut the strip into individual sections for each chip, which allows for great versatility. It is also possible to extend the 2-meter strip if necessary.