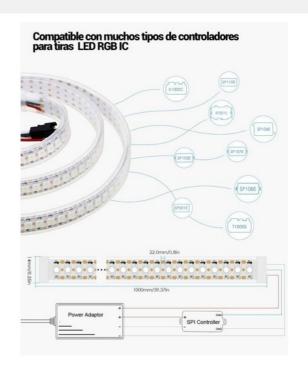

## Ref. B1573RGB

The smart RGB LED strip (IC) is designed to operate at a voltage of 5V DC. Each LED chip features its own SMD5050 light source and integrated controller (IC), allowing for individual control of each LED on the strip. This way, the WS2812B LED strip can be programmed to create complex light patterns and custom animation effects. Additionally, it is possible to cut the strip into individual sections for each chip, which allows for great versatility. It is also possible to extend the 2-meter strip if necessary.