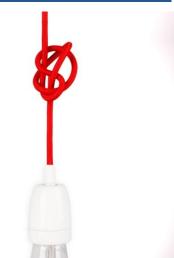

## Nordic style colored textile electric cable 2x0.75

Nordic style textile electric cable in striking colors to choose from: white, black, red, violet. Available in rolls of different lengths, they adapt to your needs for each type of installation. Cable type: 2x0.75. Do you want to light up with style? With the textile electric cable, you can create different shapes and leave the cable visible without having to hide it. Textile-coated electric cable, specially designed to be placed in any area and add a creative touch. Ideal for creating settings with different types of lamp holders and bulbs, both Nordic, industrial, or vintage.