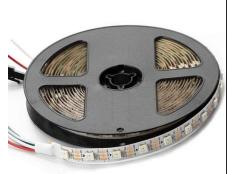

# Smart LED Strip IC RGB 5V DC - 14,4W/m - IP20 - 60 LED/m - Width 10mm - 5 meters

### Ref. B1572RGB

The smart RGB LED strip (IC) is designed to operate at a voltage of 5V DC. Each LED chip has its own SMD5050 light source and integrated controller (IC), allowing for individual control of each LED on the strip. This way, the WS2812B LED strip can be programmed to create complex light patterns and custom animation effects.

#### Product data Track width (mm) 10 120 Opening angle (°) CE, ROHS Certs Efficiency (Lm/w) Guarantee According to legal warranty: 3 years ΙP IP20 # Chips per meter 60 72 Power (W) Nominal Voltage (V) 5V DC Type of LED SMD 5050, RGB IC WS2812b Outdoor Use No