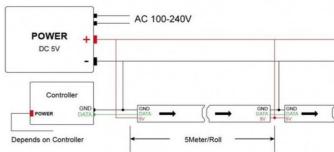

Ref. B1572RGB

The smart RGB LED strip (IC) is designed to operate at a voltage of 5V DC. Each LED chip has its own SMD5050 light source and integrated controller (IC), allowing for individual control of each LED on the strip. This way, the WS2812B LED strip can be programmed to create complex light patterns and custom animation effects.

Additionally, it is possible to cut the strip every 17 mm, allowing for great versatility. It is also possible to extend the 5-meter strip if necessary.



#### Product data Track width (mm) 10 120 Opening angle (°) CE, ROHS Certs Efficiency (Lm/w) Guarantee According to legal warranty: 3 years ΙP IP20 # Chips per meter 60 72 Power (W) Nominal Voltage (V) 5V DC Type of LED SMD 5050, RGB IC WS2812b Outdoor Use No

## DIAGRAMA DE CABLEADO DE DISTRIBUCIÓN





## **Product variants**

Reference Attributes



B1572RGB