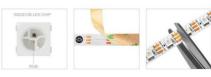

# Smart LED Strip IC RGB 5V DC - 14,4W/m - IP20 - 60 LED/m - Width 10mm - 5 meters

### Ref. B1572RGB

The smart RGB LED strip (IC) is designed to operate at a voltage of 5V DC. Each LED chip has its own SMD5050 light source and integrated controller (IC), allowing for individual control of each LED on the strip. This way, the WS2812B LED strip can be programmed to create complex light patterns and custom animation effects.

Additionally, it is possible to cut the strip every 17 mm, allowing for great versatility. It is also possible to extend the 5-meter strip if necessary.



#### Product data Track width (mm) 10 120 Opening angle (°) CE, ROHS Certs Efficiency (Lm/w) Guarantee According to legal warranty: 3 years ΙP IP20 # Chips per meter 60 72 Power (W) Nominal Voltage (V) 5V DC Type