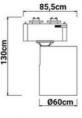

## LED Track Spotlight Single Phase GU10 Orientable

LED Spotlights for single-phase track with GU10 socket, the bulb is not included. Single-phase LED track spotlights are the most versatile LED lighting elements in stores, shops, and retail. Ideal for highlighting all types of products that you want to have greater exposure and capture the customer's attention. Perfect for showcasing products in stores (aesthetics, fashion, jewelry, restaurants...), display windows, hotels, supermarkets, shopping malls, and anywhere indoors like living rooms or hallways. With dimensions of Ø60x130x85.5mm. \*GU10 BULB NOT INCLUDED\*