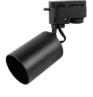

## LED Track Spotlight Single Phase GU10 Orientable

LED Spotlights for single-phase track with GU10 socket, the bulb is not included. Single-phase LED track spotlights are the most versatile LED lighting elements in stores, shops, and retail. Ideal for highlighting all types of products that you want to have greater exposure and capture the customer's attention. Perfect for showcasing products in stores (aesthetics, fashion, jewelry, restaurants...), display windows, hotels, supermarkets, shopping malls, and anywhere indoors like living rooms or hallways. With dimensions of Ø60x130x85.5mm. \*GU10 BULB NOT INCLUDED\*

## **Product variants**

Reference Attributes

B00255-B Housing color: White (use)

B00255-N Housing color: Black (use)