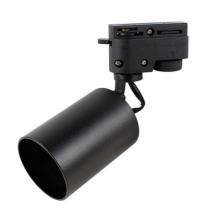

## LED Track Spotlight Single Phase GU10 Orientable

LED Spotlights for single-phase track with GU10 socket, the bulb is not included. Single-phase LED track spotlights are the most versatile LED lighting elements in stores, shops, and retail. Ideal for highlighting all types of products that you want to have greater exposure and capture the customer's attention. Perfect for showcasing products in stores (aesthetics, fashion, jewelry, restaurants...), display windows, hotels, supermarkets, shopping malls, and anywhere indoors like living rooms or hallways. With dimensions of Ø60x130x85.5mm. \*GU10 BULB NOT INCLUDED\*

## **Product variants**

Reference Attributes

B00255-B Housing color: White (use)

B00255-N Housing color: Black (use)