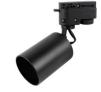

## LED Track Spotlight Single Phase GU10 Orientable

LED Spotlights for single-phase track with GU10 socket, the bulb is not included. Single-phase LED track spotlights are the most versatile LED lighting elements in stores, shops, and retail. Ideal for highlighting all types of products that you want to have greater exposure and capture the customer's attention. Perfect for showcasing products in stores (aesthetics, fashion, jewelry, restaurants...), display windows, hotels, supermarkets, shopping malls, and anywhere indoors like living rooms or hallways. With dimensions of Ø60x130x85.5mm. \*GU10 BULB NOT INCLUDED\*

## **Product variants**

Reference Attributes

B00255-B Housing color: White (use)

B00255-N Housing color: Black (use)