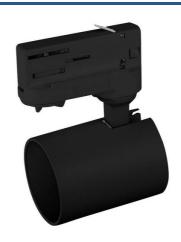

## LED Track Spotlight Single Phase GU10 Orientable

LED Spotlights for single-phase track with GU10 socket, the bulb is not included. Single-phase LED track spotlights are the most versatile LED lighting elements in stores, shops, and retail. Ideal for highlighting all types of products that you want to have greater exposure and capture the customer's attention. Perfect for showcasing products in stores (aesthetics, fashion, jewelry, restaurants...), display windows, hotels, supermarkets, shopping malls, and anywhere indoors like living rooms or hallways. With dimensions of Ø60x130x85.5mm. \*GU10 BULB NOT INCLUDED\*

## **Product variants**

Reference Attributes

B00255-B Housing color: White (use)

B00255-N Housing color: Black (use)