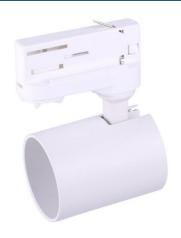

## LED Track Spotlight Single Phase GU10 Orientable

LED Spotlights for single-phase track with GU10 socket, the bulb is not included. Single-phase LED track spotlights are the most versatile LED lighting elements in stores, shops, and retail. Ideal for highlighting all types of products that you want to have greater exposure and capture the customer's attention. Perfect for showcasing products in stores (aesthetics, fashion, jewelry, restaurants...), display windows, hotels, supermarkets, shopping malls, and anywhere indoors like living rooms or hallways. With dimensions of Ø60x130x85.5mm. \*GU10 BULB NOT INCLUDED\*

## **Product variants**

Reference Attributes

B00255-B Housing color: White (use)

B00255-N Housing color: Black (use)