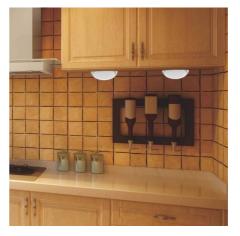

## LED wall light for FURNITURE white color 3W 230V

## Ref. B7220BN

Oval 3W LED Sconce with a  $45^\circ$  tilt for installation under cabinets with neutral light 4000K 230V 3W 240 Lumens IP20