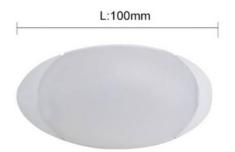

## Ref. B7220BN

Oval 3W LED Sconce with a  $45^\circ$  tilt for installation under cabinets with neutral light 4000K 230V 3W 240 Lumens IP20

## Product data

| Opening angle (°)     | 90 degrees                           |
|-----------------------|--------------------------------------|
| Certs                 | CE, ROHS                             |
| CRI                   | 80-85                                |
| Dimensions (mm) LxWxH | 35x100                               |
| Dimmable              | No                                   |
| Frequency (Hz)        | 50 - 60                              |
| Guarantee             | According to legal warranty: 3 years |
| IP                    | IP20                                 |
| Kelvin (K)            | 4000                                 |
| Lumens (Lm)           | 240                                  |
| Material diffuser     | Plastic                              |
| Assembly              | Surface                              |
| Orientable            | No                                   |
| Power (W)             | 3                                    |
| Sensor                | No                                   |
| Nominal Voltage (V)   | 230V AC                              |
| Type of LED           | SMD 2835                             |
| Кеу                   | Neutral white                        |
| Outdoor Use           | No                                   |
| Recommended Use       | Kitchens                             |
| Service life (h)      | 25,000                               |