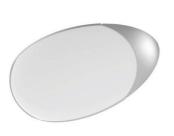

## LED wall light for FURNITURE white color 3W 230V

## Ref. B7220BN

Oval 3W LED Sconce with a  $45^\circ$  tilt for installation under cabinets with neutral light 4000K 230V 3W 240 Lumens IP20