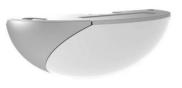

## LED wall light for FURNITURE white color 3W 230V

## Ref. B7220BN

Oval 3W LED Sconce with a  $45^\circ$  tilt for installation under cabinets with neutral light 4000K 230V 3W 240 Lumens IP20