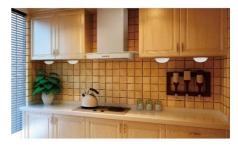

## LED wall light for FURNITURE white color 3W 230V

## Ref. B7220BN

Oval 3W LED Sconce with a  $45^\circ$  tilt for installation under cabinets with neutral light 4000K 230V 3W 240 Lumens IP20