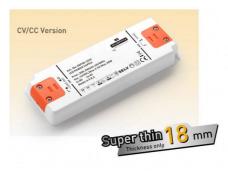

## Ref. B1561-30

ULTRA-THIN POWER SUPPLY 30W. 12V-DC LED power supply with a rated power of 30W. The power supply system is designed to connect LED lamps with a voltage of 12V. 12V Transformer for LED. Input: 230V 12V Output Power 30W IP20 2.5A

## **Product data**

| Certs                   | CE, ROHS                             |
|-------------------------|--------------------------------------|
| Energy efficiency class | A+ (2021)                            |
| Dimensions (mm) LxWxH   | 156x50x17                            |
| Power factor (cosφ)     | 0.5                                  |
| Frequency (Hz)          | 50 - 60                              |
| Frequency of Use        | normal                               |
| Guarantee               | According to legal warranty: 3 years |
| Maximum intensity (A)   | 2.5                                  |
| IP                      | IP20                                 |
| Material                | Plastic                              |
| Power (W)               | 30                                   |
| Temperature range       | -20°F ~ +40°F                        |
| Output Voltage (V)      | 12V                                  |
| Nominal Voltage (V)     | 220 - 240 V AC                       |
| Outdoor Use             | No                                   |
| Service life (h)        | 20000                                |
| Service life (h)        | 20000                                |