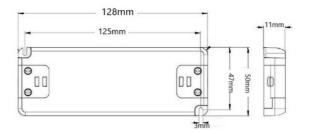

## **Product data**

| Certs                   | CE, ROHS                             |
|-------------------------|--------------------------------------|
| Energy efficiency class | A+ (2021)                            |
| Dimensions (mm) LxWxH   | 156x50x17                            |
| Power factor (cosφ)     | 0.5                                  |
| Frequency (Hz)          | 50 - 60                              |
| Frequency of Use        | normal                               |
| Guarantee               | According to legal warranty: 3 years |
| Maximum intensity (A)   | 2.5                                  |
| IP                      | IP20                                 |
| Material                | Plastic                              |
| Power (W)               | 30                                   |
| Temperature range       | -20°F ~ +40°F                        |
| Output Voltage (V)      | 12V                                  |
| Nominal Voltage (V)     | 220 - 240 V AC                       |
| Outdoor Use             | No                                   |
| Service life (h)        | 20000                                |
| Service life (h)        | 20000                                |