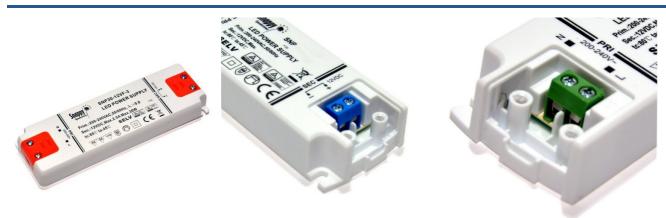

## Ref. B1561-30

ULTRA-THIN POWER SUPPLY 30W. 12V-DC LED power supply with a rated power of 30W. The power supply system is designed to connect LED lamps with a voltage of 12V. 12V Transformer for LED. Input: 230V 12V Output Power 30W IP20 2.5A

## **Product data**

| Certs                   | CE, ROHS                             |
|-------------------------|--------------------------------------|
| Energy efficiency class | A+ (2021)                            |
| Dimensions (mm) LxWxH   | 156x50x17                            |
| Power factor (cosφ)     | 0.5                                  |
| Frequency (Hz)          | 50 - 60                              |
| Frequency of Use        | normal                               |
| Guarantee               | According to legal warranty: 3 years |
| Maximum intensity (A)   | 2.5                                  |
| IP                      | IP20                                 |
| Material                | Plastic                              |
| Power (W)               | 30                                   |
| Temperature range       | -20°F ~ +40°F                        |
| Output Voltage (V)      | 12V                                  |
| Nominal Voltage (V)     | 220 - 240 V AC                       |
| Outdoor Use             | No                                   |
| Service life (h)        | 20000                                |
| Service life (h)        | 20000                                |