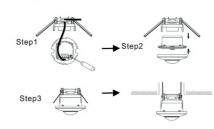

## 







## 2 in 1 PIR motion sensor (surface/embeddable) -360° - IP20

## Ref. SP45

The 2 in 1 PIR motion sensor can detect movement within a coverage angle of 360°, a distance of 16 meters, and a height of 2.2 to 4 meters. Controls the on and off of one or more LED lights (up to 1000W total) achieving significant energy savings. It can be installed both on the surface and recessed. This sensor allows for the adjustment of various parameters such as range, light level, and time, to suit the user's needs.



Installation

## Product data

| Detection angle (°)     | 360                                   |
|-------------------------|---------------------------------------|
| Certs                   | CE, ROHS                              |
| Dimensions (mm) LxWxH   | Ø74x46.5                              |
| Cutting dimensions (mm) | Ø73                                   |
| Frequency (Hz)          | 50 - 60                               |
| Guarantee               | According to legal warranty: 3 years  |
| IP                      | IP20                                  |
| Assembly                | Recessed, Surface                     |
| Detection range (m)     | 16                                    |
| Temperature range       | -20°F ~ +40°F                         |
| Nominal Voltage (