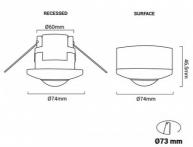

## Product data

| Detection angle (°)     | 360                                   |
|-------------------------|---------------------------------------|
| Certs                   | CE, ROHS                              |
| Dimensions (mm) LxWxH   | Ø74x46.5                              |
| Cutting dimensions (mm) | Ø73                                   |
| Frequency (Hz)          | 50 - 60                               |
| Guarantee               | According to legal warranty: 3 years  |
| IP                      | IP20                                  |
| Assembly                | Recessed, Surface                     |
| Detection range (m)     | 16                                    |
| Temperature range       | -20°F ~ +40°F                         |
| Nominal Voltage (V)     | 220 - 240 V AC                        |
| Outdoor Use             | No                                    |
| Recommended Use         | Offices, Parking, Museums - Galleries |
|                         |                                       |