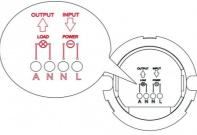

## 







## 2 in 1 PIR motion sensor (surface/embeddable) -360° - IP20

## Ref. SP45

The 2 in 1 PIR motion sensor can detect movement within a coverage angle of 360°, a distance of 16 meters, and a height of 2.2 to 4 meters. Controls the on and off of one or more LED lights (up to 1000W total) achieving significant energy savings. It can be installed both on the surface and recessed. This sensor allows for the adjustment of various parameters such as range, light level, and time, to suit the user's needs.



Installation

## Product data

| Detection angle (°)     | 360                                   |
|-------------------------|---------------------------------------|
| Certs                   | CE, ROHS                              |
| Dimensions (mm) LxWxH   | Ø74x46.5