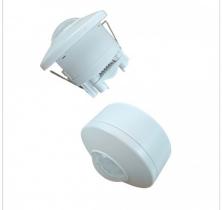

## 2 in 1 PIR motion sensor (surface/embeddable) -360° - IP20

## Ref. SP45

The 2 in 1 PIR motion sensor can detect movement within a coverage angle of 360°, a distance of 16 meters, and a height of 2.2 to 4 meters. Controls the on and off of one or more LED lights (up to 1000W total) achieving significant energy savings. It can be installed both on the surface and recessed. This sensor allows for the adjustment of various parameters such as range, light level, and time, to suit the user's needs.