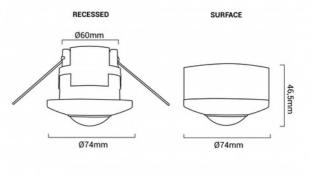

## Ref. SP45

The 2 in 1 PIR motion sensor can detect movement within a coverage angle of 360°, a distance of 16 meters, and a height of 2.2 to 4 meters. Controls the on and off of one or more LED lights (up to 1000W total) achieving significant energy savings. It can be installed both on the surface and recessed. This sensor allows for the adjustment of various parameters such as range, light level, and time, to suit the user's needs.

## Product data

| Detection angle (°)     | 360                                   |
|-------------------------|---------------------------------------|
| Certs                   | CE, ROHS                              |
| Dimensions (mm) LxWxH   | Ø74x46.5                              |
| Cutting dimensions (mm) | Ø73                                   |
| Frequency (Hz)          | 50 - 60                               |
| Guarantee               | According to legal warranty: 3 years  |
| IP                      | IP20                                  |
| Assembly                | Recessed, Surface                     |
| Detection range (m)     | 16                                    |
| Temperature range       | -20°F ~ +40°F                         |
| Nominal Voltage (V)     | 220 - 240 V AC                        |
| Outdoor Use             | No                                    |
| Recommended Use         | Offices, Parking, Museums - Galleries |
|                         |                                       |