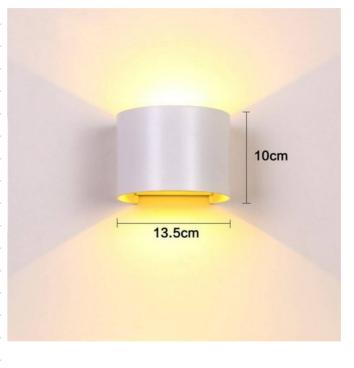

## Wall light "LAT" 6W dimmable light aperture

Wall sconces of 6W with adjustable light output for both the light emitted from the top and the bottom. Made of aluminum for indoor use only (IP20). Elegant and minimalist cube design. Wall sconce with COB chip. Adjust the lighting angle to suit your needs, achieving an ideal lighting effect. Stylish semicircular sconce ideal for the living room, hallway, bedrooms, shops, hotels, etc. 6W Warm white: 3000K Voltage: 220-240V/AC IP20 337Im Chip: COB CRI >85 Dimensions: Ø115X137mm

## **Product variants**

Reference Attributes

-

LN1570-B Case color : White (use)

LN1570-N Case color : Black (use)