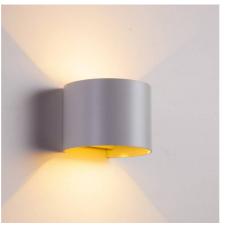

## Wall light "LAT" 6W dimmable light aperture

Wall sconces of 6W with adjustable light output for both the light emitted from the top and the bottom. Made of aluminum for indoor use only (IP20). Elegant and minimalist cube design. Wall sconce with COB chip. Adjust the lighting angle to suit your needs, achieving an ideal lighting effect. Stylish semicircular sconce ideal for the living room, hallway, bedrooms, shops, hotels, etc. 6W Warm white: 3000K Voltage: 220-240V/AC IP20 337Im Chip: COB CRI >85 Dimensions: Ø115X137mm

## **Product variants**

Reference Attributes

-

LN1570-B Case color : White (use)

LN1570-N Case color : Black (use)