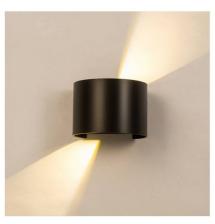

## Wall light "LAT" 6W dimmable light aperture

Wall sconces of 6W with adjustable light output for both the light emitted from the top and the bottom. Made of aluminum for indoor use only (IP20). Elegant and minimalist cube design. Wall sconce with COB chip. Adjust the lighting angle to suit your needs, achieving an ideal lighting effect. Stylish semicircular sconce ideal for the living room, hallway, bedrooms, shops, hotels, etc. 6W Warm white: 3000K Voltage: 220-240V/AC IP20 337Im Chip: COB CRI >85 Dimensions: Ø115X137mm

## **Product variants**

Reference Attributes

-

LN1570-B Case color : White (use)

LN1570-N Case color : Black (use)