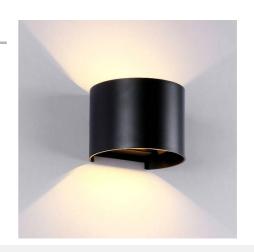

## Wall light "LAT" 6W dimmable light aperture

Wall sconces of 6W with adjustable light output for both the light emitted from the top and the bottom. Made of aluminum for indoor use only (IP20). Elegant and minimalist cube design. Wall sconce with COB chip. Adjust the lighting angle to suit your needs, achieving an ideal lighting effect. Stylish semicircular sconce ideal for the living room, hallway, bedrooms, shops, hotels, etc. 6W Warm white: 3000K Voltage: 220-240V/AC IP20 337Im Chip: COB CRI >85 Dimensions: Ø115X137mm

## **Product variants**

Reference Attributes

-

LN1570-B Case color : White (use)

LN1570-N Case color : Black (use)