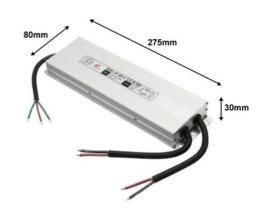

## Compact waterproof power supply 12V 300W IP67

## Ref. B1581-300

 $Compact \ waterproof power \ supply \ IP67 \ Output \ 12V \ 300W. \ It is designed \ to \ guarantee \ a \ nominal \ power \ under \ continuous \ load \ of \ up \ to \ 300W.$ 

## **Product data**

| Certs                   | CE, ROHS                             |
|-------------------------|--------------------------------------|
| Energy efficiency class | A+ (2021)                            |
| Dimensions (mm) LxWxH   | 275x80xx30                           |
| Power factor (cosφ)     | 0.3                                  |
| Frequency (Hz)          | 50 - 60                              |
| Frequency of Use        | normal                               |
| Guarantee               | According to legal warranty: 3 years |
| Maximum intensity (A)   | 25                                   |
| IP                      | IP67                                 |
| Material                | Aluminum                             |
| Weight (g)              | 330                                  |
| Power (W)               | 300                                  |
| Temperature range       | -20°F ~ +40°F                        |
| Output Voltage (V)      | 12V                                  |
| Nominal Voltage (V)     | 170-250                              |
| Outdoor Use             | lf                                   |
| Service life (h)        | 25,000                               |
|                         |                                      |