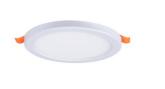

## Recessed LED downlight - 8W - Adjustable cutout diameter: Ø 50-90mm

Adjustable diameter LED downlight with a modern and innovative design. It features 8W of power and an opal diffuser that ensures uniform lighting without glare. This downlight stands out for its sliding mounting springs, which allow it to adjust to holes with a variable diameter between 50 and 90mm. It is available in warm white (3000K), neutral white (4000K), and cool white (6000K). Its installation is very simple and is suitable for both home and commercial use. \*\*Mounting and connection accessories included\*\*