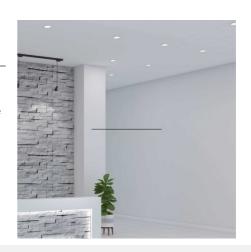

## Recessed LED downlight - 8W - Adjustable cutout diameter: Ø 50-90mm

Adjustable diameter LED downlight with a modern and innovative design. It features 8W of power and an opal diffuser that ensures uniform lighting without glare. This downlight stands out for its sliding mounting springs, which allow it to adjust to holes with a variable diameter between 50 and 90mm. It is available in warm white (3000K), neutral white (4000K), and cool white (6000K). Its installation is very simple and is suitable for both home and commercial use. \*\*Mounting and connection accessories included\*\*