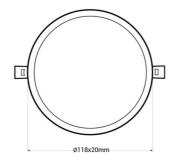

## **Product data**

| Light temperature       | 3000°K (use), 4000°K (use), 6000K (use) |
|-------------------------|-----------------------------------------|
| Opening angle (°)       | 120                                     |
| Certs                   | CE, ROHS                                |
| Dimensions (mm) LxWxH   | Ø 118 x 20                              |
| Cutting dimensions (mm) | Ø 50 to 90                              |
| Dimmable                | No                                      |
| Form                    | Circular, Ultrafine                     |
| Frequency (Hz)          | 50 - 60                                 |
| Guarantee               | According to legal warranty: 3 years    |
| IP                      | IP20                                    |
| Material                | Metal, Polycarbonate                    |
| Power (W)               | 8                                       |
| Nominal Voltage (V)     | 220 - 240 V AC                          |
| Outdoor Use             | No                                      |
| Service life (h)        | 25,000                                  |