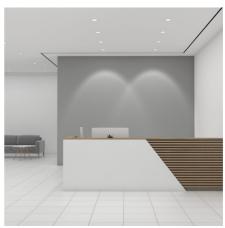

## Recessed LED downlight - 8W - Adjustable cutout diameter: Ø 50-90mm

Adjustable diameter LED downlight with a modern and innovative design. It features 8W of power and an opal diffuser that ensures uniform lighting without glare. This downlight stands out for its sliding mounting springs, which allow it to adjust to holes with a variable diameter between 50 and 90mm. It is available in warm white (3000K), neutral white (4000K), and cool white (6000K). Its installation is very simple and is suitable for both home and commercial use. \*\*Mounting and connection accessories included\*\*