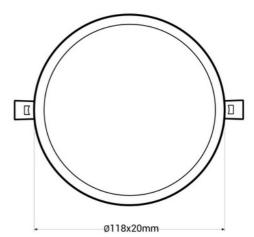

## **Product data**

| Light temperature       | 3000°K (use), 4000°K (use), 6000K (use) |
|-------------------------|-----------------------------------------|
| Opening angle (°)       | 120                                     |
| Certs                   | CE, ROHS                                |
| Dimensions (mm) LxWxH   | Ø 118 x 20                              |
| Cutting dimensions (mm) | Ø 50 to 90                              |
| Dimmable                | No                                      |
| Form                    | Circular, Ultrafine                     |
| Frequency (Hz)          | 50 - 60                                 |
| Guarantee               | According to legal warranty: 3 years    |
| IP                      | IP20                                    |
| Material                | Metal, Polycarbonate                    |
| Power (W)               | 8                                       |
| Nominal Voltage (V)     | 220 - 240 V AC                          |
| Outdoor Use             | No                                      |
| Service life (h)        | 25,000                                  |