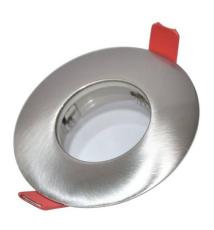

## IP54 waterproof fixed recessed downlight ring Ø83MM Nickel for GU10 / MR16

Aro fixed recessed downlight, round, for 50mm LED dichroic bulbs, in nickel color. Protection against moisture and liquids IP54. \*\* DOES NOT INCLUDE SLEEVE \*\* Cut Ø63mm Exterior Ø83mm NO swing door IP54

lf

Garden

| Case color (use)        | Black (use), Nickel (to use)         |
|-------------------------|--------------------------------------|
| Cap                     | GU5.3, GU10                          |
| Certs                   | CE, ROHS                             |
| Dimensions (mm) LxWxH   | Ø83                                  |
| Cutting dimensions (mm) | Ø63                                  |
| Frequency of Use        | Intensive                            |
|                         |                                      |
| Guarantee               | According to legal warranty: 3 years |
| Guarantee<br>IP         | According to legal warranty: 3 years |
|                         |                                      |
| IP                      | IP54                                 |
| IP<br>Material          | IP54<br>Aluminum                     |