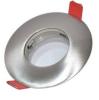

## IP54 waterproof fixed recessed downlight ring Ø83MM Nickel for GU10 / MR16

Aro fixed recessed downlight, round, for 50mm LED dichroic bulbs, in nickel color. Protection against moisture and liquids IP54. \*\* DOES NOT INCLUDE SLEEVE \*\* Cut Ø63mm Exterior Ø83mm NO swing door IP54

lf

Garden

| Case color (use)        | Black (use), Nickel (to use)         |
|-------------------------|--------------------------------------|
| Cap                     | GU5.3, GU10                          |
| Certs                   | CE, ROHS                             |
| Dimensions (mm) LxWxH   | Ø83                                  |
| Cutting dimensions (mm) | Ø63                                  |
| Frequency of Use        | Intensive                            |
|                         |                                      |
| Guarantee               | According to legal warranty: 3 years |
| Guarantee<br>IP         | According to legal warranty: 3 years |
|                         |                                      |
| IP                      | IP54                                 |
| IP<br>Material          | IP54<br>Aluminum                     |