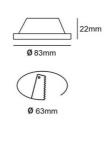

## IP54 waterproof fixed recessed downlight ring Ø83MM Nickel for GU10 / MR16

Aro fixed recessed downlight, round, for 50mm LED dichroic bulbs, in nickel color. Protection against moisture and liquids IP54. \*\* DOES NOT INCLUDE SLEEVE \*\* Cut Ø63mm Exterior Ø83mm NO swing door IP54

lf

Garden

| Case color (use)        | Black (use), Nickel (to use)         |
|-------------------------|--------------------------------------|
| Cap                     | GU5.3, GU10                          |
| Certs                   | CE, ROHS                             |
| Dimensions (mm) LxWxH   | Ø83                                  |
| Cutting dimensions (mm) | Ø63                                  |
| Frequency of Use        | Intensive                            |
|                         |                                      |
| Guarantee               | According to legal warranty: 3 years |
| Guarantee<br>IP         | According to legal warranty: 3 years |
|                         |                                      |
| IP                      | IP54                                 |
| IP<br>Material          | IP54<br>Aluminum                     |