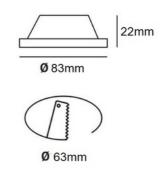

## IP54 waterproof fixed recessed downlight ring Ø83MM Nickel for GU10 / MR16

Aro fixed recessed downlight, round, for 50mm LED dichroic bulbs, in nickel color. Protection against moisture and liquids IP54. \*\* DOES NOT INCLUDE SLEEVE \*\* Cut Ø63mm Exterior Ø83mm NO swing door IP54

lf

Garden

| Case color (use)        | Black (use), Nickel (to use)         |
|-------------------------|--------------------------------------|
| Cap                     | GU5.3, GU10                          |
| Certs                   | CE, ROHS                             |
| Dimensions (mm) LxWxH   | Ø83                                  |
| Cutting dimensions (mm) | Ø63                                  |
| Frequency of Use        | Intensive                            |
|                         |                                      |
| Guarantee               | According to legal warranty: 3 years |
| Guarantee<br>IP         | According to legal warranty: 3 years |
|                         |                                      |
| IP                      | IP54                                 |
| IP<br>Material          | IP54<br>Aluminum                     |