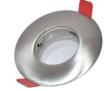

## IP54 waterproof fixed recessed downlight ring Ø83MM Nickel for GU10 / MR16

Aro fixed recessed downlight, round, for 50mm LED dichroic bulbs, in nickel color. Protection against moisture and liquids IP54. \*\* DOES NOT INCLUDE SLEEVE \*\* Cut Ø63mm Exterior Ø83mm NO swing door IP54

lf

Garden

| Case color (use)        | Black (use), Nickel (to use)         |
|-------------------------|--------------------------------------|
| Cap                     | GU5.3, GU10                          |
| Certs                   | CE, ROHS                             |
| Dimensions (mm) LxWxH   | Ø83                                  |
| Cutting dimensions (mm) | Ø63                                  |
| Frequency of Use        | Intensive                            |
|                         |                                      |
| Guarantee               | According to legal warranty: 3 years |
| Guarantee<br>IP         | According to legal warranty: 3 years |
|                         |                                      |
| IP                      | IP54                                 |
| IP<br>Material          | IP54<br>Aluminum                     |