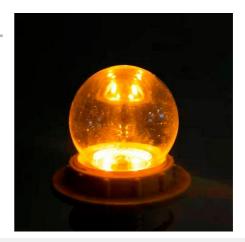

## **LED Bulb E27 1W Transparent**

Transparent spherical LED bulbs. Replaces the 10W incandescent bulb. This type of bulb is widely used to decorate homes, terraces, shops, bars, beach bars, and restaurants, offering a warm light of 2700°K or amber of 1800°K.

## **Product data**

| Light temperature       | 2700°K (use), Amber (use)            |
|-------------------------|--------------------------------------|
| Сар                     | E27                                  |
| Certs                   | CE, ROHS                             |
| Energy efficiency class | A+ (2021)                            |
| CRI                     | 80-85                                |
| Dimmable                | No                                   |
| Driver                  | Internal                             |
| Efficiency (Lm/w)       | 80                                   |
| Frequency (Hz)          | 50 - 60                              |
| Guarantee               | According to legal warranty: 3 years |
| IP                      | IP44                                 |
| Material                | Metal                                |
| Material diffuser       | Plastic                              |
| Temperature range       | -20°F ~ +40°F                        |
| Type of LED             | SMD 2835                             |
| Key                     | Warm white                           |
| Service life (h)        | 25,000                               |