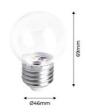

Decorate and illuminate with these bulbs, pairing them with outdoor or indoor garlands. It operates directly at 220-240V AC. 

E27. 

1W. 
G45. 
80 lumens. 
230V-AC.