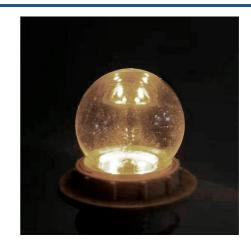

## **LED Bulb E27 1W Transparent**

Transparent spherical LED bulbs. Replaces the 10W incandescent bulb. This type of bulb is widely used to decorate homes, terraces, shops, bars, beach bars, and restaurants, offering a warm light of 2700°K or amber of 1800°K.

## **Product data**

| Light temperature       | 2700°K (use), Amber (use)            |
|-------------------------|--------------------------------------|
| Сар                     | E27                                  |
| Certs                   | CE, ROHS                             |
| Energy efficiency class | A+ (2021)                            |
| CRI                     | 80-85                                |
| Dimmable                | No                                   |
| Driver                  | Internal                             |
| Efficiency (Lm/w)       | 80                                   |
| Frequency (Hz)          | 50 - 60                              |
| Guarantee               | According to legal warranty: 3 years |
| IP                      | IP44                                 |
| Material                | Metal                                |
| Material diffuser       | Plastic                              |
| Temperature range       | -20°F ~ +40°F                        |
| Type of LED             | SMD 2835                             |
| Key                     | Warm white                           |
| Service life (h)        | 25,000                               |