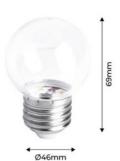

## **LED Bulb E27 1W Transparent**

Transparent spherical LED bulbs. Replaces the 10W incandescent bulb. This type of bulb is widely used to decorate homes, terraces, shops, bars, beach bars, and restaurants, offering a warm light of 2700°K or amber of 1800°K.

Decorate and illuminate with these bulbs, pairing them with outdoor or indoor garlands. It operates directly at 220-240V AC. 

E27. 

1W. 
G45. 
80 lumens. 
230V-AC.

## **Product data**

| Light temperature       | 2700°K (use), Amber (use)            |
|-------------------------|--------------------------------------|
| Сар                     | E27                                  |
| Certs                   | CE, ROHS                             |
| Energy efficiency class | A+ (2021)                            |
| CRI                     | 80-85                                |
| Dimmable                | No                                   |
| Driver                  | Internal                             |
| Efficiency (Lm/w)       | 80                                   |
| Frequency (Hz)          | 50 - 60                              |
| Guarantee               | According to legal warranty: 3 years |
| IP                      | IP44                                 |
| Material                | Metal                                |
| Material diffuser       | Plastic                              |
| Temperature range       | -20°F ~ +40°F                        |
| Type of LED             | SMD 2835                             |
| Key                     | Warm white                           |
| Service life (h)        | 25,000                               |