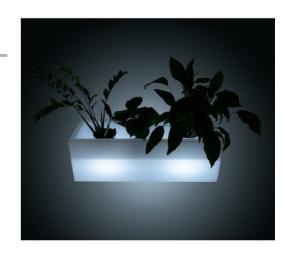

## Ref. MU3008

Illuminated RGBW LED planter very decorative, designed for outdoor spaces. With its RGBW system, it offers a wide range of colors to create different atmospheres. With this luminous LED furniture, you can create "chill out" spaces, adding glamour and functionality both at home and in commercial environments. The limit is your imagination!