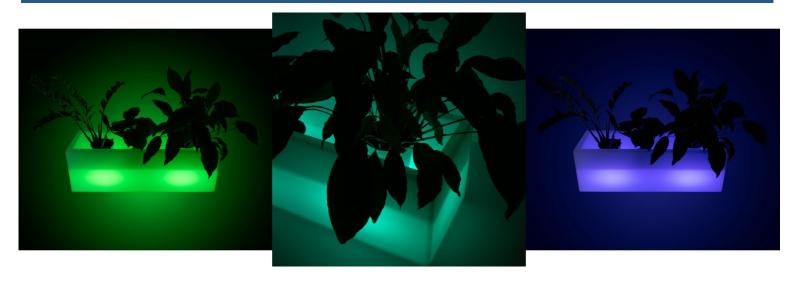

## Ref. MU3008

Illuminated RGBW LED planter very decorative, designed for outdoor spaces. With its RGBW system, it offers a wide range of colors to create different atmospheres. With this luminous LED furniture, you can create "chill out" spaces, adding glamour and functionality both at home and in commercial environments. The limit is your imagination!