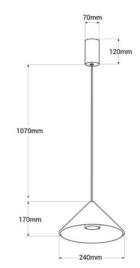

## **Product data**

| Housing color     | White (use), Black (use)             |
|-------------------|--------------------------------------|
| Opening angle (°) | 24                                   |
| Certs             | CE, ROHS                             |
| Dimmable          | No                                   |
| Driver            | Eaglerise                            |
| Style             | Design, Minimalist                   |
| Frequency of Use  | normal                               |
| Guarantee         | According to legal warranty: 3 years |
| IP                | IP20                                 |
| Kelvin (K)        | 2700                                 |
| Lumens (Lm)       | 1100                                 |
| Material          | Aluminum                             |
| Assembly          | Suspension                           |
| Orientable        | No                                   |
| Power (W)         | 13                                   |
| Temperature range | -20°F ~ +40°F                        |
| Type of LED       | SMDG121                              |
| Кеу               | Warm white                           |
| Outdoor Use       | No                                   |
| Recommended Use   | Kitchens, Living room                |