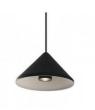

## Pendant lamp design "Cima" - 13W - Driver Eaglerise - Warm white

Modern and minimalist hanging lamp, with a conical shade made of pressed aluminum available in white and black. Provides focused lighting at an angle of 24° in warm white color (2700K), with a power of 13W. It can be installed in lounges, kitchen bars, stores, or any contemporary-style interior space, where it will bring elegance and distinction.

## **Product data**

| Housing color     | White (use), Black (use)             |
|-------------------|--------------------------------------|
| Opening angle (°) | 24                                   |
| Certs             | CE, ROHS                             |
| Dimmable          | No                                   |
| Driver            | Eaglerise                            |
| Style             | Design, Minimalist                   |
| Frequency of Use  | normal                               |
| Guarantee         | According to legal warranty: 3 years |
| IP                | IP20                                 |
| Kelvin (K)        | 2700                                 |
| Lumens (Lm)       | 1100                                 |
| Material          | Aluminum                             |
| Assembly          | Suspension                           |
| Orientable        | No                                   |
| Power (W)         | 13                                   |
| Temperature range | -20°F ~ +40°F                        |
| Type of LED       | SMDG121                              |
| Кеу               | Warm white                           |
| Outdoor Use       | No                                   |
| Recommended Use   | Kitchens, Living room                |