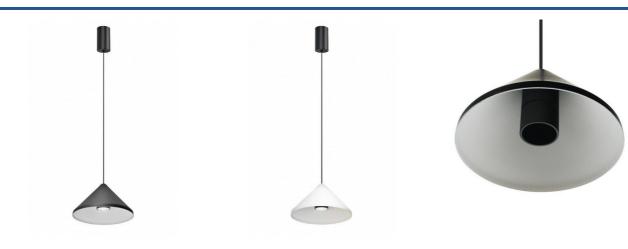

## Pendant lamp design "Cima" - 13W - Driver Eaglerise - Warm white

Modern and minimalist hanging lamp, with a conical shade made of pressed aluminum available in white and black. Provides focused lighting at an angle of 24° in warm white color (2700K), with a power of 13W. It can be installed in lounges, kitchen bars, stores, or any contemporary-style interior space, where it will bring elegance and distinction.

## **Product data**

| Housing color     | White (use), Black (use)             |
|-------------------|--------------------------------------|
| Opening angle (°) | 24                                   |
| Certs             | CE, ROHS                             |
| Dimmable          | No                                   |
| Driver            | Eaglerise                            |
| Style             | Design, Minimalist                   |
| Frequency of Use  | normal                               |
| Guarantee         | According to legal warranty: 3 years |
| IP                | IP20                                 |
| Kelvin (K)        | 2700                                 |
| Lumens (Lm)       | 1100                                 |
| Material          | Aluminum                             |
| Assembly          | Suspension                           |
| Orientable        | No                                   |
| Power (W)         | 13                                   |
| Temperature range | -20°F ~ +40°F                        |
| Type of LED       | SMDG121                              |
| Кеу               | Warm white                           |
| Outdoor Use       | No                                   |
| Recommended Use   | Kitchens, Living room                |