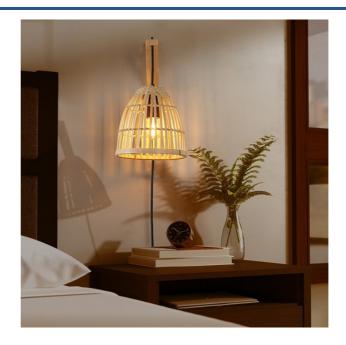

## Ref. LN125-N

Our "CESTA" wall lamp features a modern and attractive design, consisting of a wooden bracket that mounts on the wall and supports a lampshade made of handcrafted bamboo fibers. It offers captivating lighting that highlights its textures and allows for the creation of warm and inviting environments. This sconce is ideal as a reading light on the nightstand or as an accent light in various areas of the home. \*\* Accepts E27 bulb - Not included\*\*