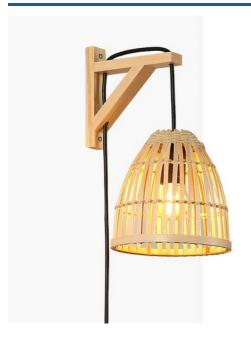

## Wooden wall lamp with bamboo lampshade "CESTA".

## Ref. LN125-N

Our "CESTA" wall lamp features a modern and attractive design, consisting of a wooden bracket that mounts on the wall and supports a lampshade made of handcrafted bamboo fibers. It offers captivating lighting that highlights its textures and allows for the creation of warm and inviting environments. This sconce is ideal as a reading light on the nightstand or as an accent light in various areas of the home. \*\* Accepts E27 bulb - Not included\*\*

## **Product data**

| Housing color         | Black (use)                          |
|-----------------------|--------------------------------------|
| Connection            | Plug                                 |
| Сар                   | E27                                  |
| Certs                 | CE, ROHS                             |
| Dimensions (mm) LxWxH | Screen: ø 170 x 180                  |
| Style                 | Natural                              |
| Guarantee             | According to legal warranty: 3 years |
| IP                    | IP20                                 |
| Material              | Wood, Bamboo                         |