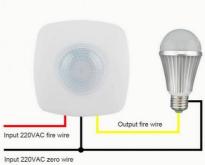

## Ref. SP02B

Light switch with infrared motion sensor. New energy-saving switch with a good presence detector. Distance, delay, and light sensitivity can be controlled via the remote control. With a wide detection angle of 360 degrees. Automatically identifies day and night. With high sensitivity, it remains active when people are within the effective distance, adjustable up to a maximum of 25 meters. High power relay of 1000W. With a high protection grade, IP65.