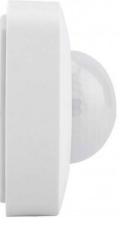

## Surface Presence Sensor with 360° IP65 Controller

## Ref. SP02B

Light switch with infrared motion sensor. New energy-saving switch with a good presence detector. Distance, delay, and light sensitivity can be controlled via the remote control. With a wide detection angle of 360 degrees. Automatically identifies day and night. With high sensitivity, it remains active when people are within the effective distance, adjustable up to a maximum of 25 meters. High power relay of 1000W. With a high protection grade, IP65.

## **Product data**

| Detection angle (°)   | 360 degrees                          |
|-----------------------|--------------------------------------|
| Certs                 | CE, ROHS                             |
| Dimensions (mm) LxWxH | 60x102x102mm                         |
| Guarantee             | According to legal warranty: 3 years |
| IP                    | IP65                                 |
| Assembly              | Surface                              |
| Weight (g)            | 210                                  |
| Maximum power (W)     | 1000W                                |
| Sensor                | Yes                                  |
| Nominal Voltage (V)   | 220-240V/AC                          |