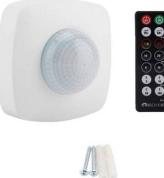

## Surface Presence Sensor with 360° IP65 Controller

## Ref. SP02B

Light switch with infrared motion sensor. New energy-saving switch with a good presence detector. Distance, delay, and light sensitivity can be controlled via the remote control. With a wide detection angle of 360 degrees. Automatically identifies day and night. With high sensitivity, it remains active when people are within the effective distance, adjustable up to a maximum of 25 meters. High power relay of 1000W. With a high protection grade, IP65.

## **Product data**

| Detection angle (°)   | 360 degrees                          |
|-----------------------|--------------------------------------|
| Certs                 | CE, ROHS                             |
| Dimensions (mm) LxWxH | 60x102x102mm                         |
| Guarantee             | According to legal warranty: 3 years |
| IP                    | IP65                                 |
| Assembly              | Surface                              |
| Weight (g)            | 210                                  |
| Maximum power (W)     | 1000W                                |
| Sensor                | Yes                                  |
| Nominal Voltage (V)   | 220-240V/AC                          |