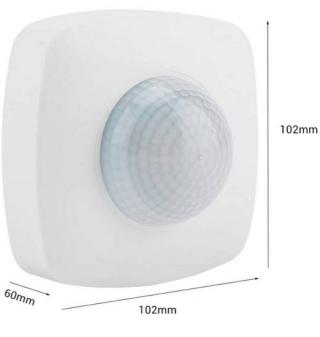

## **Product data**

| Detection angle (°)   | 360 degrees                          |
|-----------------------|--------------------------------------|
| Certs                 | CE, ROHS                             |
| Dimensions (mm) LxWxH | 60x102x102mm                         |
| Guarantee             | According to legal warranty: 3 years |
| IP                    | IP65                                 |
| Assembly              | Surface                              |
| Weight (g)            | 210                                  |
| Maximum power (W)     | 1000W                                |
| Sensor                | Yes                                  |
| Nominal Voltage (V)   | 220-240V/AC                          |