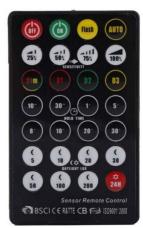

## Ref. SP02B

Light switch with infrared motion sensor. New energy-saving switch with a good presence detector. Distance, delay, and light sensitivity can be controlled via the remote control. With a wide detection angle of 360 degrees. Automatically identifies day and night. With high sensitivity, it remains active when people are within the effective distance, adjustable up to a maximum of 25 meters. High power relay of 1000W. With a high protection grade, IP65.