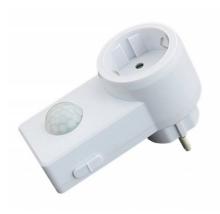

## 120° Motion Sensor Socket IP20

## Ref. SEP32G

Motion Sensor Plug. The plug lights up when detecting motion within 2-9 meters. Saves energy. Brightness can be adjusted based on whether it is day or night. Detection distance and light intensity are adjustable. Uses passive infrared sensor (PIR).