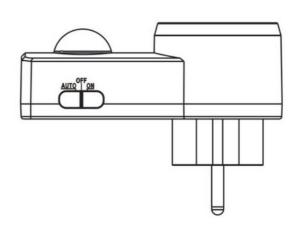

## Ref. SEP32G

Motion Sensor Plug. The plug lights up when detecting motion within 2-9 meters. Saves energy. Brightness can be adjusted based on whether it is day or night. Detection distance and light intensity are adjustable. Uses passive infrared sensor (PIR).

## **Product data**

| Detection angle (°) | 120         |
|---------------------|-------------|
| Certs               | CE, ROHS    |
| Frequency (Hz)      | 50          |
| Frequency of Use    | Intensive   |
| IP                  | IP20        |
| Material            | Plastic     |
| Detection range (m) | 2-9         |
| Sensor              | Yes         |
| Nominal Voltage (V) | 220-240V/AC |