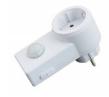

## Ref. SEP32G

Motion Sensor Plug. The plug lights up when detecting motion within 2-9 meters. Saves energy. Brightness can be adjusted based on whether it is day or night. Detection distance and light intensity are adjustable. Uses passive infrared sensor (PIR).

## **Product data**

| Detection angle (°) | 120         |
|---------------------|-------------|
| Certs               | CE, ROHS    |
| Frequency (Hz)      | 50          |
| Frequency of Use    | Intensive   |
| IP                  | IP20        |
| Material            | Plastic     |
| Detection range (m) | 2-9         |
| Sensor              | Yes         |
| Nominal Voltage (V) | 220-240V/AC |