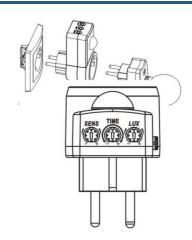

## Ref. SEP32G

Motion Sensor Plug. The plug lights up when detecting motion within 2-9 meters. Saves energy. Brightness can be adjusted based on whether it is day or night. Detection distance and light intensity are adjustable. Uses passive infrared sensor (PIR).

## **Product data**

| Detection angle (°) | 120         |
|---------------------|-------------|
| Certs               | CE, ROHS    |
| Frequency (Hz)      | 50          |
| Frequency of Use    | Intensive   |
| IP                  | IP20        |
| Material            | Plastic     |
| Detection range (m) | 2-9         |
| Sensor              | Yes         |
| Nominal Voltage (V) | 220-240V/AC |