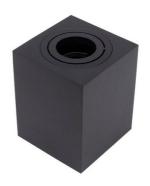

## Adjustable aluminum ceiling light - GU10

Ceiling fixture with an elegant and minimalist design, made of high-quality aluminum. Available in black color.

Accepts GU10 bulb, which can be oriented according to needs. \*Accepts GU10 bulb and socket - NOT INCLUDED\*