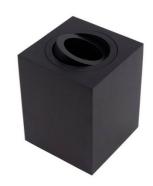

## Adjustable aluminum ceiling light - GU10

Ceiling fixture with an elegant and minimalist design, made of high-quality aluminum. Available in black color.

Accepts GU10 bulb, which can be oriented according to needs. \*Accepts GU10 bulb and socket - NOT INCLUDED\*