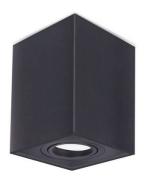

## Adjustable aluminum ceiling light - GU10

Ceiling fixture with an elegant and minimalist design, made of high-quality aluminum. Available in black color.

Accepts GU10 bulb, which can be oriented according to needs. \*Accepts GU10 bulb and socket - NOT INCLUDED\*