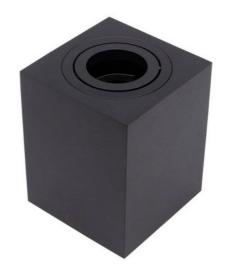

## Adjustable aluminum ceiling light - GU10

Ceiling fixture with an elegant and minimalist design, made of high-quality aluminum. Available in black color.

Accepts GU10 bulb, which can be oriented according to needs. \*Accepts GU10 bulb and socket - NOT INCLUDED\*