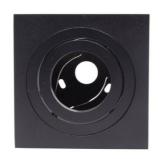

## Adjustable aluminum ceiling light - GU10

Ceiling fixture with an elegant and minimalist design, made of high-quality aluminum. Available in black color.

Accepts GU10 bulb, which can be oriented according to needs. \*Accepts GU10 bulb and socket - NOT INCLUDED\*