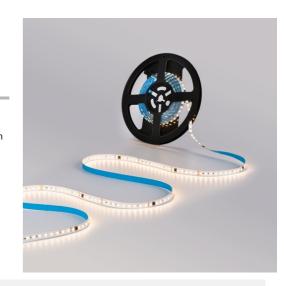

## Intelligent single color LED strip IC 24V DC - 15W/m - IP20 - 120LED/m - Width 10mm - 10 meters

The Smart Monochrome LED Strip (IC) is designed to operate with a voltage of 24V DC. Each LED chip has its own SMD2835 light source and integrated controller (IC), allowing for individual control of each LED in the strip. This way, the LED strip can be programmed to create custom light patterns. Allows cut every 125 mm and is available in 3 shades: warm white, neutral white, and cool white.