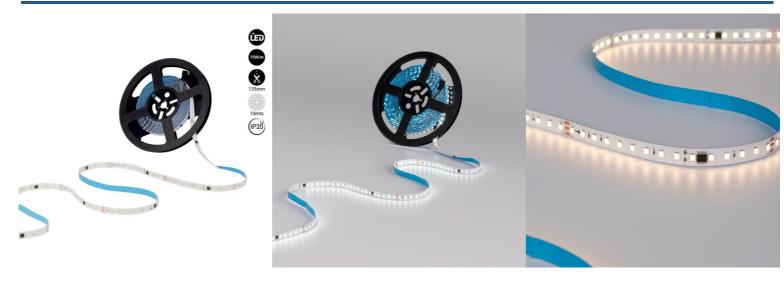

## Intelligent single color LED strip IC 24V DC - 15W/m - IP20 - 120LED/m - Width 10mm - 10 meters

The Smart Monochrome LED Strip (IC) is designed to operate with a voltage of 24V DC. Each LED chip has its own SMD2835 light source and integrated controller (IC), allowing for individual control of each LED in the strip. This way, the LED strip can be programmed to create custom light patterns. Allows cut every 125 mm and is available in 3 shades: warm white, neutral white, and cool white.

## **Product data**

| Light temperature (use) | 3000°K (use), 4000°K (use), 6000K (use) |
|-------------------------|-----------------------------------------|
| Track width (mm)        | 10                                      |
| Opening angle (°)       | 120                                     |
| Certs                   | CE, ROHS                                |
| CRI                     | 80-85                                   |
| Dimensions (mm) LxWxH   | 10 times 10000                          |
| Dimmable                | Yes                                     |
| Cut distance (mm)       | 125                                     |
| Guarantee               | According to legal warranty: 3 years    |
| IP                      | IP20                                    |
| Kelvin (K)              | 3000, 4000, 6000                        |
| # Chips per meter       | 120                                     |
| Power/m (W/m)           | 15                                      |
| Temperature range       | -20°F ~ +40°F                           |
| Nominal Voltage (V)     | 24V DC                                  |
| Type of LED             | SMD 2835                                |
|                         |                                         |