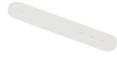

## Silicone fixing clip for Neon Flex LED

## Ref. B3250

Silicone fixture for high-resistance 24V-DC Flex LED Neon. Use this small silicone piece to quickly and easily attach neon lights to the wall or ceiling. It also serves as a complement to metal clips. They are very easy to use; secure one side to the wall with a nail or screw, then adjust the rubber to the neon and fasten the other side through one of the available holes for that purpose.