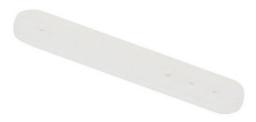

## Silicone fixing clip for Neon Flex LED

## Ref. B3250

Silicone fixture for high-resistance 24V-DC Flex LED Neon. Use this small silicone piece to quickly and easily attach neon lights to the wall or ceiling. It also serves as a complement to metal clips. They are very easy to use; secure one side to the wall with a nail or screw, then adjust the rubber to the neon and fasten the other side through one of the available holes for that purpose.