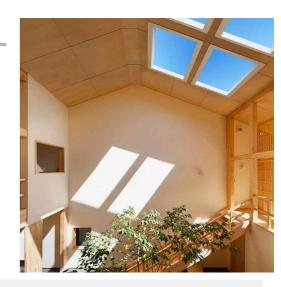

## Ref. B5228-BS-60X30

Our "Blue Skylight" panel incorporates a groundbreaking technology capable of producing natural light with a depth and colors similar to those of a real sky. It is an original structure 19 cm thick, which combines a fine light-diffusing panel with an LED lighting method that accurately simulates sunlight. It is a product specifically designed for offices, public facilities, underground spaces, and other environments where natural light is limited or not available. It allows recreating a bright blue sky, establishing a connection with the outside, and thus increasing the well-being of users. \*\*5 Year Warranty\*\*