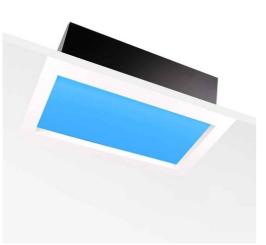

## Ref. B5228-BS-60X30

Our "Blue Skylight" panel incorporates a groundbreaking technology capable of producing natural light with a depth and colors similar to those of a real sky. It is an original structure 19 cm thick, which combines a fine light-diffusing panel with an LED lighting method that accurately simulates sunlight. It is a product specifically designed for offices, public facilities, underground spaces, and other environments where natural light is limited or not available. It allows recreating a bright blue sky, establishing a connection with the outside, and thus increasing the well-being of users. \*\*5 Year Warranty\*\*