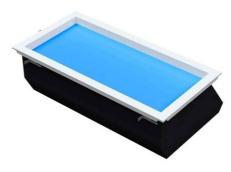

## Ref. B5228-BS-60X30

Our "Blue Skylight" panel incorporates a groundbreaking technology capable of producing natural light with a depth and colors similar to those of a real sky. It is an original structure 19 cm thick, which combines a fine light-diffusing panel with an LED lighting method that accurately simulates sunlight. It is a product specifically designed for offices, public facilities, underground spaces, and other environments where natural light is limited or not available. It allows recreating a bright blue sky, establishing a connection with the outside, and thus increasing the well-being of users. \*\*5 Year Warranty\*\*

## Product data

| Certs                 | CE, ROHS        |
|-----------------------|-----------------|
| CRI                   | 90-95           |
| Dimensions (mm) LxWxH | 644 X 344 X 190 |
| LED Panel Dimensions  | 60x30           |
| Dimmable              | No              |
| Driver                | Eaglerise       |
| Frequency (Hz)        | 50 - 60         |
| Frequency of Use      | normal          |
| Guarantee             | 5 years         |
| IP                    | IP20            |
| Kelvin (K)            | 6500            |
| Lumens (Lm)           | 2350            |
| Assembly              | Recessed        |
| Power (W)             | 48              |
| LED Technology        | SKYLIGHT        |
| Nominal Voltage (V)   | 220-240 V       |