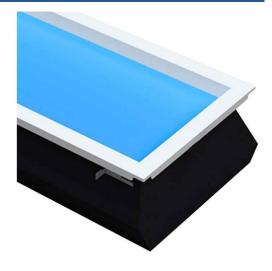

## Ref. B5228-BS-60X30

Our "Blue Skylight" panel incorporates a groundbreaking technology capable of producing natural light with a depth and colors similar to those of a real sky. It is an original structure 19 cm thick, which combines a fine light-diffusing panel with an LED lighting method that accurately simulates sunlight. It is a product specifically designed for offices, public facilities, underground spaces, and other environments where natural light is limited or not available. It allows recreating a bright blue sky, establishing a connection with the outside, and thus increasing the well-being of users. \*\*5 Year Warranty\*\*

## Product data

| Certs                 | CE, ROHS        |
|-----------------------|-----------------|
| CRI                   | 90-95           |
| Dimensions (mm) LxWxH | 644 X 344 X 190 |
| LED Panel Dimensions  | 60x30           |
| Dimmable              | No              |
| Driver                | Eaglerise       |
| Frequency (Hz)        | 50 - 60         |
| Frequency of Use      | normal          |
| Guarantee             | 5 years         |
| IP                    | IP20            |
| Kelvin (K)            | 6500            |
| Lumens (Lm)           | 2350            |
| Assembly              | Recessed        |
| Power (W)             | 48              |
| LED Technology        | SKYLIGHT        |
| Nominal Voltage (V)   | 220-240 V       |