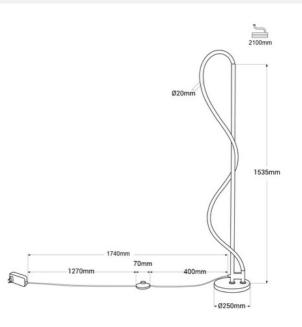

## Corda" modern neon undulating floor lamp -360° - Dimmable - 30W - 3000K

Modern and avant-garde floor lamp that features a central support and a wavy LED neon hose that the user can move and arrange in a personalized way With a power of 30W, it provides soft and efficient illumination at a 360° angle, in warm tone (3000K). The smooth and fluid curves add dynamism and movement, creating an immersive visual experience. It has 3 levels of light intensity that can be adjusted by pressing the switch. It is available in black and gold.

## Product data

| Housing color       | Black (use), Gold (to use)           |
|---------------------|--------------------------------------|
| Connection          | Plug                                 |
| Opening angle (°)   | 360°                                 |
| Certs               | CE, ROHS                             |
| Dimmable            | Yes                                  |
| Style               | Design, Minimalist                   |
| Guarantee           | According to legal warranty: 3 years |
| IP                  | IP20                                 |
| Kelvin (K)          | 3000                                 |
| # Chips per meter   | 240                                  |
| Power (W)           | 30                                   |
| Nominal Voltage (V) | 220 - 240 V AC                       |
| Кеу                 | Warm white                           |
| Outdoor Use         | No                                   |
| Recommended Use     | Bedrooms, Living room                |
| Service life (h)    | 25,000                               |
|                     |                                      |