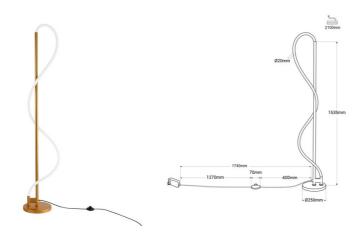

## Corda" modern neon undulating floor lamp -360° - Dimmable - 30W - 3000K

Modern and avant-garde floor lamp that features a central support and a wavy LED neon hose that the user can move and arrange in a personalized way With a power of 30W, it provides soft and efficient illumination at a 360° angle, in warm tone (3000K). The smooth and fluid curves add dynamism and movement, creating an immersive visual experience. It has 3 levels of light intensity that can be adjusted by pressing the switch. It is available in black and gold.

## Product data

| Housing color       | Black (use), Gold (to use)           |
|---------------------|--------------------------------------|
| Connection          | Plug                                 |
| Opening angle (°)   | 360°                                 |
| Certs               | CE, ROHS                             |
| Dimmable            | Yes                                  |
| Style               | Design, Minimalist                   |
| Guarantee           | According to legal warranty: 3 years |
| IP                  | IP20                                 |
| Kelvin (K)          | 3000                                 |
| # Chips per meter   | 240                                  |
| Power (W)           | 30                                   |
| Nominal Voltage (V) | 220 - 240 V AC                       |
| Кеу                 | Warm white                           |
| Outdoor Use         | No                                   |
| Recommended Use     | Bedrooms, Living room                |
| Service life (h)    | 25,000                               |
|                     |                                      |