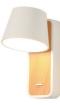

## KOPPEN" 6W 2700K Rotating Wooden LED Bedroom Wall Light "KOPPEN" 6W 2700K

Rotatable wall sconce. With a Nordic design, the wall sconce features a wooden base and integrates a 6W LED bulb with 520 lumens. It has a rotation of 350° and a light beam opening angle of 120°. Equipped with a switch. Ideal for placement in bedrooms, small spaces, entryways, hallways, or as LED lighting for reading. 6W 220-240V/AC 2700K 520 lumens 120° IP20

## **Product data**

| Housing color           | White, Black, Gray ( )               |
|-------------------------|--------------------------------------|
| Certs                   | CE, ROHS                             |
| Energy efficiency class | F                                    |
| Dimmable                | No                                   |
| Driver                  | Internal                             |
| Frequency of Use        | normal                               |
| Guarantee               | According to legal warranty: 3 years |
| IP                      | IP20                                 |
| Kelvin (K)              | 2700                                 |
| Lumens (Lm)             | 520                                  |
| Material                | Aluminum                             |
| Assembly                | Surface                              |
| Orientable              | Yes                                  |
| Temperature range       | -20°F ~ +40°F                        |
| Sensor                  | No                                   |
| Key                     | Warm white                           |
|                         |                                      |