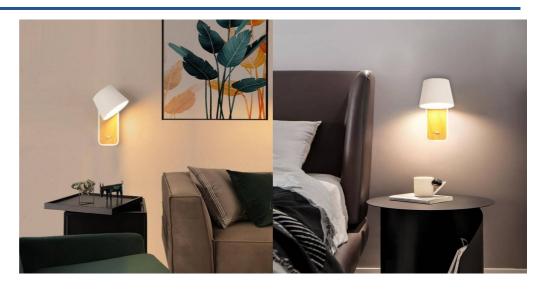

## KOPPEN" 6W 2700K Rotating Wooden LED Bedroom Wall Light "KOPPEN" 6W 2700K

Rotatable wall sconce. With a Nordic design, the wall sconce features a wooden base and integrates a 6W LED bulb with 520 lumens. It has a rotation of 350° and a light beam opening angle of 120°. Equipped with a switch. Ideal for placement in bedrooms, small spaces, entryways, hallways, or as LED lighting for reading. 6W 220-240V/AC 2700K 520 lumens 120° IP20

UGR No
Outdoor Use No
Recommended Use Bedrooms, Hotels