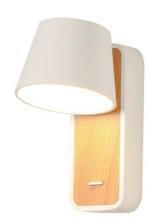

## KOPPEN" 6W 2700K Rotating Wooden LED Bedroom Wall Light "KOPPEN" 6W 2700K

Rotatable wall sconce. With a Nordic design, the wall sconce features a wooden base and integrates a 6W LED bulb with 520 lumens. It has a rotation of 350° and a light beam opening angle of 120°. Equipped with a switch. Ideal for placement in bedrooms, small spaces, entryways, hallways, or as LED lighting for reading. 6W 220-240V/AC 2700K 520 lumens 120° IP20