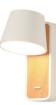

## KOPPEN" 6W 2700K Rotating Wooden LED Bedroom Wall Light "KOPPEN" 6W 2700K

Rotatable wall sconce. With a Nordic design, the wall sconce features a wooden base and integrates a 6W LED bulb with 520 lumens. It has a rotation of 350° and a light beam opening angle of 120°. Equipped with a switch. Ideal for placement in bedrooms, small spaces, entryways, hallways, or as LED lighting for reading. 6W 220-240V/AC 2700K 520 lumens 120° IP20

## **Product data**

| Housing color           | White, Black, Gray ( )               |
|-------------------------|--------------------------------------|
| Certs                   | CE, ROHS                             |
| Energy efficiency class | F                                    |
| Dimmable                | No                                   |
| Driver                  | Internal                             |
| Frequency of Use        | normal                               |
| Guarantee               | According to legal warranty: 3 years |
| IP                      | IP20                                 |
| Kelvin (K)              | 2700                                 |
| Lumens (Lm)             | 520                                  |
| Material                | Aluminum                             |
| Assembly                | Surface                              |
| Orientable              | Yes                                  |
| Temperature range       | -20°F ~ +40°F                        |
| Sensor                  | No                                   |
| Key                     | Warm white                           |
|                         |                                      |