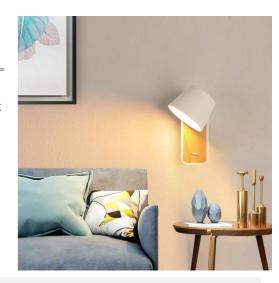

## KOPPEN" 6W 2700K Rotating Wooden LED Bedroom Wall Light "KOPPEN" 6W 2700K

Rotatable wall sconce. With a Nordic design, the wall sconce features a wooden base and integrates a 6W LED bulb with 520 lumens. It has a rotation of 350° and a light beam opening angle of 120°. Equipped with a switch. Ideal for placement in bedrooms, small spaces, entryways, hallways, or as LED lighting for reading. 6W 220-240V/AC 2700K 520 lumens 120° IP20

UGR No
Outdoor Use No
Recommended Use Bedrooms, Hotels