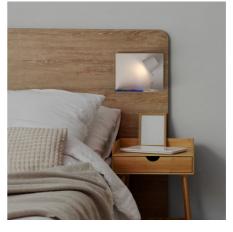

Wall light for reading with USB port "BASKOP" - 6W - Right light

Modern wall sconce specifically designed to be installed on headboards, with USB port and integrated shelf. 6W LED Spotlight with a brightness of 520 lumens and warm tone (2700K). Right disposition. Rotation angle of 350° and beam opening of 120°. Available in white, gray, and black.