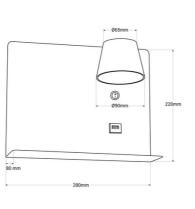

## **Product data**

| Housing color           | White (use), Black (use), Gray (to use) |
|-------------------------|-----------------------------------------|
| Side                    | Right (to use)                          |
| Opening angle (°)       | 120                                     |
| Certs                   | CE, ROHS                                |
| Energy efficiency class | F                                       |
| Connection              | Point of light                          |
| Dimensions (mm) LxWxH   | 280 x 220                               |
| Driver                  | Internal                                |
| Frequency (Hz)          | 50 - 60                                 |
| Guarantee               | According to legal warranty: 3 years    |
| IP                      | IP20                                    |
| Kelvin (K)              | 2700                                    |
| Material                | Aluminum                                |
| Material diffuser       | Polycarbonate                           |
| Orientable              | Yes                                     |
| Sensor                  | No                                      |
| Nominal Voltage (V)     | 220 - 240 V AC                          |
| Кеу                     | Warm white                              |
| Outdoor Use             | No                                      |
| Recommended Use         | Bedrooms, Hotels                        |