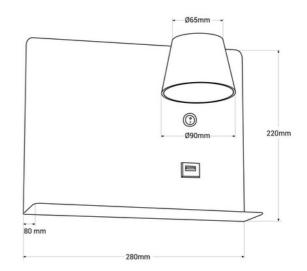

## **Product data**

| Housing color           | White (use), Black (use), Gray (to use) |
|-------------------------|-----------------------------------------|
| Side                    | Right (to use)                          |
| Opening angle (°)       | 120                                     |
| Certs                   | CE, ROHS                                |
| Energy efficiency class | F                                       |
| Connection              | Point of light                          |
| Dimensions (mm) LxWxH   | 280 x 220                               |
| Driver                  | Internal                                |
| Frequency (Hz)          | 50 - 60                                 |
| Guarantee               | According to legal warranty: 3 years    |
| IP                      | IP20                                    |
| Kelvin (K)              | 2700                                    |
| Material                | Aluminum                                |
| Material diffuser       | Polycarbonate                           |
| Orientable              | Yes                                     |
| Sensor                  | No                                      |
| Nominal Voltage (V)     | 220 - 240 V AC                          |
| Кеу                     | Warm white                              |
| Outdoor Use             | No                                      |
| Recommended Use         | Bedrooms, Hotels                        |