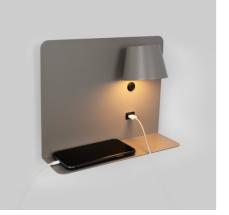

Wall light for reading with USB port "BASKOP" - 6W - Right light

Modern wall sconce specifically designed to be installed on headboards, with USB port and integrated shelf. 6W LED Spotlight with a brightness of 520 lumens and warm tone (2700K). Right disposition. Rotation angle of 350° and beam opening of 120°. Available in white, gray, and black.