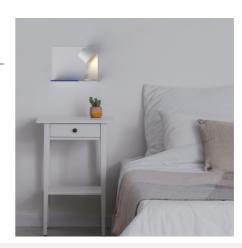

Wall light for reading with USB port "BASKOP" - 6W - Right light

Modern wall sconce specifically designed to be installed on headboards, with USB port and integrated shelf. 6W LED Spotlight with a brightness of 520 lumens and warm tone (2700K). Right disposition. Rotation angle of 350° and beam opening of 120°. Available in white, gray, and black.