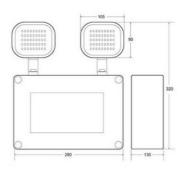

## Ref. B1053

LED Emergency Light 6W for each of the bulbs and a total of 600 lumens. Automatic emergency light activation in just one second in case of power outage, with a runtime of up to 3 hours. With a 6V/4500mAH battery and two SMD 2835 LED bulbs rated at 6W each. IP65 protection grade to withstand humid environments. Voltage of 230V. This emergency luminaire is used in all types of buildings; when off, the emergency light can automatically turn on. It is mainly used in shopping malls, hotels, and offices. Dimensions of 238x320x130.