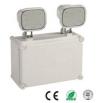

## Ref. B1053

LED Emergency Light 6W for each of the bulbs and a total of 600 lumens. Automatic emergency light activation in just one second in case of power outage, with a runtime of up to 3 hours. With a 6V/4500mAH battery and two SMD 2835 LED bulbs rated at 6W each. IP65 protection grade to withstand humid environments. Voltage of 230V. This emergency luminaire is used in all types of buildings; when off, the emergency light can automatically turn on. It is mainly used in shopping malls, hotels, and offices. Dimensions of 238x320x130.