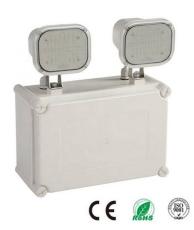

## Ref. B1053

LED Emergency Light 6W for each of the bulbs and a total of 600 lumens. Automatic emergency light activation in just one second in case of power outage, with a runtime of up to 3 hours. With a 6V/4500mAH battery and two SMD 2835 LED bulbs rated at 6W each. IP65 protection grade to withstand humid environments. Voltage of 230V. This emergency luminaire is used in all types of buildings; when off, the emergency light can automatically turn on. It is mainly used in shopping malls, hotels, and offices. Dimensions of 238x320x130.

## **Product data**

| Certs            | CE, ROHS                             |
|------------------|--------------------------------------|
| Frequency (Hz)   | 50 - 60                              |
| Guarantee        | According to legal warranty: 3 years |
| IP               | IP65                                 |
| Lumens (Lm)      | 600                                  |
| Material         | Plastic                              |
| Assembly         | Surface                              |
| Type of LED      | SMD 2835                             |
| Outdoor Use      | If                                   |
| Service life (h) | 25,000                               |