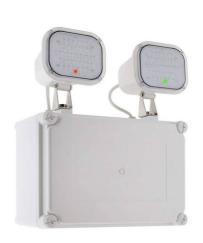

## Ref. B1053

LED Emergency Light 6W for each of the bulbs and a total of 600 lumens. Automatic emergency light activation in just one second in case of power outage, with a runtime of up to 3 hours. With a 6V/4500mAH battery and two SMD 2835 LED bulbs rated at 6W each. IP65 protection grade to withstand humid environments. Voltage of 230V. This emergency luminaire is used in all types of buildings; when off, the emergency light can automatically turn on. It is mainly used in shopping malls, hotels, and offices. Dimensions of 238x320x130.

## **Product data**

| Certs            | CE, ROHS                             |
|------------------|--------------------------------------|
| Frequency (Hz)   | 50 - 60                              |
| Guarantee        | According to legal warranty: 3 years |
| IP               | IP65                                 |
| Lumens (Lm)      | 600                                  |
| Material         | Plastic                              |
| Assembly         | Surface                              |
| Type of LED      | SMD 2835                             |
| Outdoor Use      | If                                   |
| Service life (h) | 25,000                               |