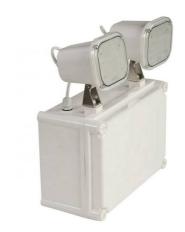

## Ref. B1053

LED Emergency Light 6W for each of the bulbs and a total of 600 lumens. Automatic emergency light activation in just one second in case of power outage, with a runtime of up to 3 hours. With a 6V/4500mAH battery and two SMD 2835 LED bulbs rated at 6W each. IP65 protection grade to withstand humid environments. Voltage of 230V. This emergency luminaire is used in all types of buildings; when off, the emergency light can automatically turn on. It is mainly used in shopping malls, hotels, and offices. Dimensions of 238x320x130.

## **Product data**

| Certs            | CE, ROHS                             |
|------------------|--------------------------------------|
| Frequency (Hz)   | 50 - 60                              |
| Guarantee        | According to legal warranty: 3 years |
| IP               | IP65                                 |
| Lumens (Lm)      | 600                                  |
| Material         | Plastic                              |
| Assembly         | Surface                              |
| Type of LED      | SMD 2835                             |
| Outdoor Use      | If                                   |
| Service life (h) | 25,000                               |