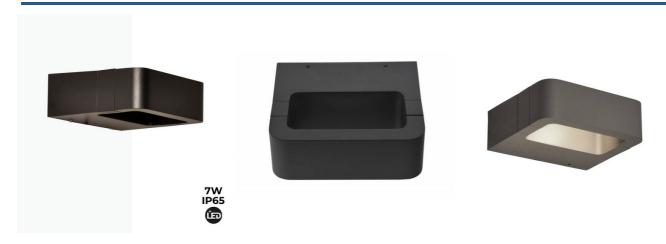

## LED Outdoor Wall Sconce "KURRT" - 7W - IP65

The wall sconce features a design of straight lines with curved ends and provides lighting upwards and downwards. This sconce emits a beam of light with LED technology at the top and bottom, consuming 7W. ✓ 7W ✓ 2800K ✓ 600lm ✓ 180-245V/AC ✓ Angle: 120° ✓ Aluminum ✓ IP65 ✓ Dimensions: 162x145x52mm

## **Product data**

| Case color        | Black (use), Gray (to use)           |
|-------------------|--------------------------------------|
| Opening angle (°) | 120                                  |
| Certs             | CE, ROHS                             |
| Dimmable          | No                                   |
| Driver            | Internal                             |
| Frequency of Use  | Intensive                            |
| Guarantee         | According to legal warranty: 3 years |
| IP                | IP65                                 |
| Kelvin (K)        | 2800                                 |
| Lumens (Lm)       | 600                                  |
| Material          | Aluminum                             |
| Assembly          | Surface                              |
| Orientable        | No                                   |
| Temperature range | -20°F ~ +40°F                        |
| Sensor            | No                                   |
| Key               | Warm white                           |
| UGR               | No                                   |
| Outdoor Use       | lf                                   |
| Recommended Use   | Garden                               |