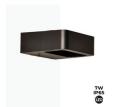

## LED Outdoor Wall Sconce "KURRT" - 7W - IP65

The wall sconce features a design of straight lines with curved ends and provides lighting upwards and downwards. This sconce emits a beam of light with LED technology at the top and bottom, consuming 7W. ✓ 7W ✓ 2800K ✓ 600lm ✓ 180-245V/AC ✓ Angle: 120° ✓ Aluminum ✓ IP65 ✓ Dimensions: 162x145x52mm