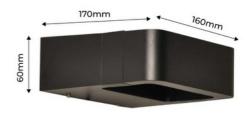

## LED Outdoor Wall Sconce "KURRT" - 7W - IP65

The wall sconce features a design of straight lines with curved ends and provides lighting upwards and downwards. This sconce emits a beam of light with LED technology at the top and bottom, consuming 7W. ✓ 7W ✓ 2800K ✓ 600lm ✓ 180-245V/AC ✓ Angle: 120° ✓ Aluminum ✓ IP65 ✓ Dimensions: 162x145x52mm

## **Product data**

| Case color        | Black (use), Gray (to use)           |
|-------------------|--------------------------------------|
| Opening angle (°) | 120                                  |
| Certs             | CE, ROHS                             |
| Dimmable          | No                                   |
| Driver            | Internal                             |
| Frequency of Use  | Intensive                            |
| Guarantee         | According to legal warranty: 3 years |
| IP                | IP65                                 |
| Kelvin (K)        | 2800                                 |
| Lumens (Lm)       | 600                                  |
| Material          | Aluminum                             |
| Assembly          | Surface                              |
| Orientable        | No                                   |
| Temperature range | -20°F ~ +40°F                        |
| Sensor            | No                                   |
| Key               | Warm white                           |
| UGR               | No                                   |
| Outdoor Use       | lf                                   |
| Recommended Use   | Garden                               |