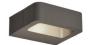

## LED Outdoor Wall Sconce "KURRT" - 7W - IP65

The wall sconce features a design of straight lines with curved ends and provides lighting upwards and downwards. This sconce emits a beam of light with LED technology at the top and bottom, consuming 7W. ✓ 7W ✓ 2800K ✓ 600lm ✓ 180-245V/AC ✓ Angle: 120° ✓ Aluminum ✓ IP65 ✓ Dimensions: 162x145x52mm

## **Product data**

| Case color        | Black (use), Gray (to use)           |
|-------------------|--------------------------------------|
| Opening angle (°) | 120                                  |
| Certs             | CE, ROHS                             |
| Dimmable          | No                                   |
| Driver            | Internal                             |
| Frequency of Use  | Intensive                            |
| Guarantee         | According to legal warranty: 3 years |
| IP                | IP65                                 |
| Kelvin (K)        | 2800                                 |
| Lumens (Lm)       | 600                                  |
| Material          | Aluminum                             |
| Assembly          | Surface                              |
| Orientable        | No                                   |
| Temperature range | -20°F ~ +40°F                        |
| Sensor            | No                                   |
| Key               | Warm white                           |
| UGR               | No                                   |
| Outdoor Use       | lf                                   |
| Recommended Use   | Garden                               |