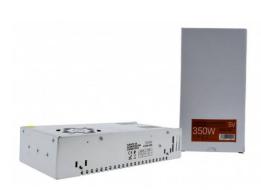

## Switching power supply 5V 350W

## Ref. B1586-350

Switched power supply at 5V-DC with a power of 350W. Output voltage adjustable between +/-20% and a high maximum current of 70A. Stability and high efficiency with the 5V 350W switched power supply. Constant voltage output to extend the lifespan of LED strips. It incorporates a fan for cooling, so its use in very quiet places is not recommended, as it may generate annoying noises.