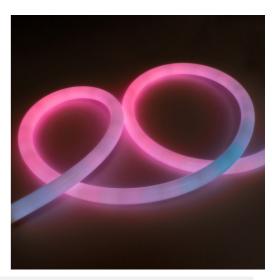

## Intelligent RGB flexible LED neon IC - 360° circular - Ø22mm - 4 meters - 12V DC - 28W/m -IP65

## Ref. NSD22-4M-IC

The 360° flexible RGB IC LED Neon allows for achieving a high-impact decorative lighting. By incorporating a double LED IC strip, it features a high density of LED chips (216 chips/m), ensuring powerful, stable, and uniform lighting. Each LED strip IC incorporates the SMD3535 LED chip type and its integrated controller (IC) every 3 LEDs, allowing for individual control of each section of the strip. This way, the neon can be programmed to create complex light patterns and custom animation effects. By emitting light in 360°, it allows for installation in different positions, even surrounding objects. Its protection rating IP65 allows for outdoor use and ensures high durability. Requires IC driver.