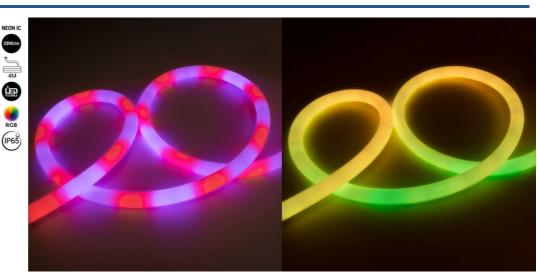

## Intelligent RGB flexible LED neon IC - 360° circular - Ø22mm - 4 meters - 12V DC - 28W/m -IP65

## Ref. NSD22-4M-IC

The 360° flexible RGB IC LED Neon allows for achieving a high-impact decorative lighting. By incorporating a double LED IC strip, it features a high density of LED chips (216 chips/m), ensuring powerful, stable, and uniform lighting. Each LED strip IC incorporates the SMD3535 LED chip type and its integrated controller (IC) every 3 LEDs, allowing for individual control of each section of the strip. This way, the neon can be programmed to create complex light patterns and custom animation effects. By emitting light in 360°, it allows for installation in different positions, even surrounding objects. Its protection rating IP65 allows for outdoor use and ensures high durability. Requires IC driver.