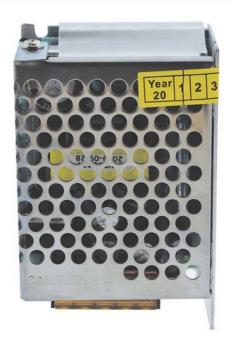

## Switching power supply 5V 25W

## Ref. B1586-25

Switched power supply 5V/DC of 25W. The output voltage is adjustable by  $\pm$ 0. With a maximum current of 5A. High efficiency and stability with the 110-220V/AC input power supply. Constant voltage output to extend the lifespan of LED lighting.

## **Product data**

| Certs                 | CE, ROHS                             |
|-----------------------|--------------------------------------|
| Dimensions (mm) LxWxH | 85x55x37                             |
| Guarantee             | According to legal warranty: 3 years |
| Maximum intensity (A) | 5                                    |
| Power (W)             | 25                                   |
| Temperature range     | -10°C to 60°C                        |
| Output Voltage (V)    | 5V                                   |
| Nominal Voltage (V)   | 110 - 220                            |