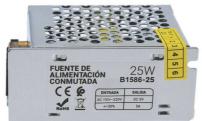

## Switching power supply 5V 25W

## Ref. B1586-25

Switched power supply 5V/DC of 25W. The output voltage is adjustable by  $\pm$ 0. With a maximum current of 5A. High efficiency and stability with the 110-220V/AC input power supply. Constant voltage output to extend the lifespan of LED lighting.

## **Product data**

| Certs                 | CE, ROHS                             |
|-----------------------|--------------------------------------|
| Dimensions (mm) LxWxH | 85x55x37                             |
| Guarantee             | According to legal warranty: 3 years |
| Maximum intensity (A) | 5                                    |
| Power (W)             | 25                                   |
| Temperature range     | -10°C to 60°C                        |
| Output Voltage (V)    | 5V                                   |
| Nominal Voltage (V)   | 110 - 220                            |