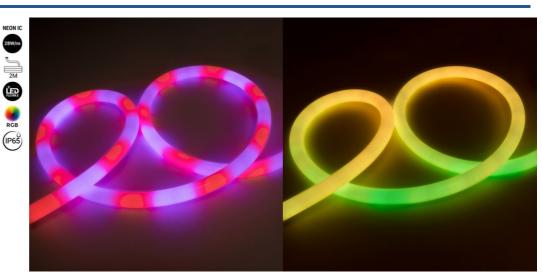

## Ref. NSD22-2M-IC

The 360° flexible RGB IC LED Neon allows for decorative lighting with a high visual impact. By incorporating dual LED IC strip, it features a high density of LED chips (216 chips/m), ensuring powerful, stable, and uniform lighting. Each LED IC strip incorporates the SMD3535 type LED chip and its integrated controller (IC) every 3 LEDs, allowing for individual control of each section of the strip. This way, the neon can be programmed to create complex light patterns and custom animation effects. By emitting light in 360°, it allows for installation in different positions, even surrounding objects. Its protection rating IP65 enables its use outdoors and ensures high durability. Requires IC controller.