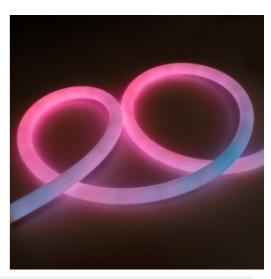

## Ref. NSD22-2M-IC

The 360° flexible RGB IC LED Neon allows for decorative lighting with a high visual impact. By incorporating dual LED IC strip, it features a high density of LED chips (216 chips/m), ensuring powerful, stable, and uniform lighting. Each LED IC strip incorporates the SMD3535 type LED chip and its integrated controller (IC) every 3 LEDs, allowing for individual control of each section of the strip. This way, the neon can be programmed to create complex light patterns and custom animation effects. By emitting light in 360°, it allows for installation in different positions, even surrounding objects. Its protection rating IP65 enables its use outdoors and ensures high durability. Requires IC controller.