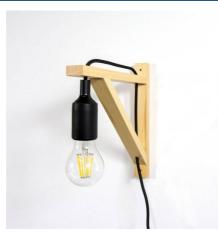

## Nordic wall lamp "YOJO" -Wooden frame and silicone pendant lamp

The YOJO wall lamp features a combination of natural wood with Scandinavian style. Its lamp holder and silicone cord give it a fresh look, ideal for modern environments. It is easy to install on the wall, and its long cable allows you to adjust the position of the bulb to the desired height. Available in 4 colors: white, black, red, and yellow.

## **Product variants**

Reference

Attributes

LN123-AM

Case color : Yellow (to use)

LN123-B

Case color : White (use)

LN123-N