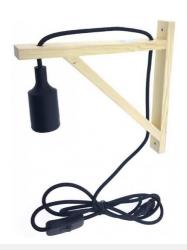

## Nordic wall lamp "YOJO" -Wooden frame and silicone pendant lamp

The YOJO wall lamp features a combination of natural wood with Scandinavian style. Its lamp holder and silicone cord give it a fresh look, ideal for modern environments. It is easy to install on the wall, and its long cable allows you to adjust the position of the bulb to the desired height. Available in 4 colors: white, black, red, and yellow.

Case color : Black (use)

LN123-R

Case color : Red (use)