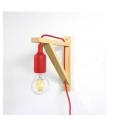

## Nordic wall lamp "YOJO" -Wooden frame and silicone pendant lamp

The YOJO wall lamp features a combination of natural wood with Scandinavian style. Its lamp holder and silicone cord give it a fresh look, ideal for modern environments. It is easy to install on the wall, and its long cable allows you to adjust the position of the bulb to the desired height. Available in 4 colors: white, black, red, and yellow.

Case color : Black (use)

LN123-R

Case color : Red (use)