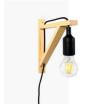

## Nordic wall lamp "YOJO" -Wooden frame and silicone pendant lamp

The YOJO wall lamp features a combination of natural wood with Scandinavian style. Its lamp holder and silicone cord give it a fresh look, ideal for modern environments. It is easy to install on the wall, and its long cable allows you to adjust the position of the bulb to the desired height. Available in 4 colors: white, black, red, and yellow.

## **Product variants**

Reference

Attributes

LN123-AM

Case color : Yellow (to use)

LN123-B

Case color : White (use)

LN123-N