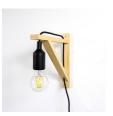

## Nordic wall lamp "YOJO" -Wooden frame and silicone pendant lamp

The YOJO wall lamp features a combination of natural wood with Scandinavian style. Its lamp holder and silicone cord give it a fresh look, ideal for modern environments. It is easy to install on the wall, and its long cable allows you to adjust the position of the bulb to the desired height. Available in 4 colors: white, black, red, and yellow.

## **Product variants**

Reference

Attributes

LN123-AM

Case color : Yellow (to use)

LN123-B

Case color : White (use)

LN123-N