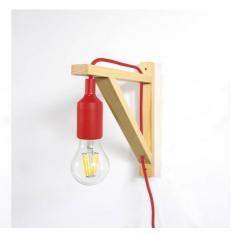

## Nordic wall lamp "YOJO" -Wooden frame and silicone pendant lamp

The YOJO wall lamp features a combination of natural wood with Scandinavian style. Its lamp holder and silicone cord give it a fresh look, ideal for modern environments. It is easy to install on the wall, and its long cable allows you to adjust the position of the bulb to the desired height. Available in 4 colors: white, black, red, and yellow.

Case color : Black (use)

LN123-R

Case color : Red (use)