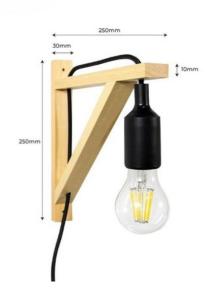

## Nordic wall lamp "YOJO" -Wooden frame and silicone pendant lamp

The YOJO wall lamp features a combination of natural wood with Scandinavian style. Its lamp holder and silicone cord give it a fresh look, ideal for modern environments. It is easy to install on the wall, and its long cable allows you to adjust the position of the bulb to the desired height. Available in 4 colors: white, black, red, and yellow.

## **Product data**

| Case color            | White (use), Black (use), Yellow (to use), Red (use) |
|-----------------------|------------------------------------------------------|
| Connection            | Plug                                                 |
| Сар                   | E27                                                  |
| Certs                 | CE, ROHS                                             |
| Dimensions (mm) LxWxH | 250x30X250                                           |
| Style                 | Nordic                                               |
| Frequency (Hz)        | 50 - 60                                              |
| Guarantee             | According to legal warranty: 3 years                 |
| IP                    | IP20                                                 |
| Material              | Wood                                                 |
| Assembly              | Surface                                              |
| Orientable            | No                                                   |
| Sensor                | No                                                   |
| Nominal Voltage (V)   | 230V-AC                                              |
| Outdoor Use           | No                                                   |
|                       |                                                      |