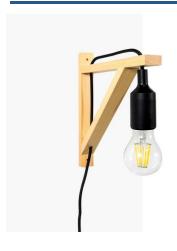

## Nordic wall lamp "YOJO" -Wooden frame and silicone pendant lamp

The YOJO wall lamp features a combination of natural wood with Scandinavian style. Its lamp holder and silicone cord give it a fresh look, ideal for modern environments. It is easy to install on the wall, and its long cable allows you to adjust the position of the bulb to the desired height. Available in 4 colors: white, black, red, and yellow.

Case color : Black (use)

LN123-R

Case color : Red (use)