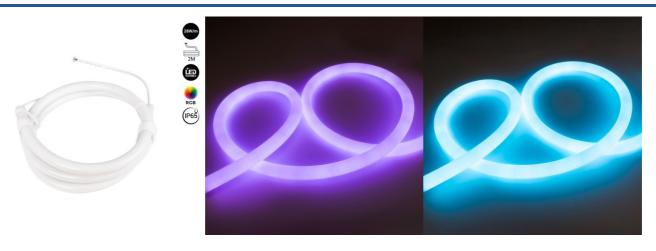

## Flexible LED neon 360° circular RGB - Ø22mm - 2 meters - 24V DC- 240Ch/m - 28W/m - IP65

## Ref. NSD22-2M-RGB

The 360° RGB flexible LED Neon allows achieving a highly impactful decorative lighting. By incorporating a double LED strip, it features a high density of SMD3838 LED chips (240 chips/m), ensuring powerful, stable, and uniform illumination. It emits light across its entire surface, allowing for installation in various positions, even surrounding objects. Its IP65 protection rating allows for outdoor use and ensures its durability.

## **Product data**

| Light temperature                                                           | RGB (use)                            |
|-----------------------------------------------------------------------------|--------------------------------------|
| Opening angle (°)                                                           | 360°                                 |
| Certs                                                                       | CE, ROHS                             |
| CRI                                                                         | 80-85                                |
| Dimensions (mm) LxWxH                                                       | ø 22 x 2000                          |
| Guarantee                                                                   | According to legal warranty: 3 years |
| IP                                                                          | IP65                                 |
| Material                                                                    | Silicone                             |
| # Chips per meter                                                           | 240                                  |
| Power/m (W/m)                                                               | 28                                   |
| Nominal Voltage (V)                                                         | 24V DC                               |
| Type of LED                                                                 | SMD 3838                             |
| Key                                                                         | RGB                                  |
| Outdoor Use                                                                 | lf                                   |
| Recommended Use Garden, Hotels, Commerce, Restaurants, Living room, Fascias |                                      |