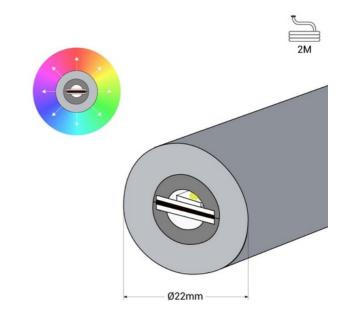

## **Product data**

| Light temperature                                                           | RGB (use)                            |
|-----------------------------------------------------------------------------|--------------------------------------|
| Opening angle (°)                                                           | 360°                                 |
| Certs                                                                       | CE, ROHS                             |
| CRI                                                                         | 80-85                                |
| Dimensions (mm) LxWxH                                                       | ø 22 x 2000                          |
| Guarantee                                                                   | According to legal warranty: 3 years |
| IP                                                                          | IP65                                 |
| Material                                                                    | Silicone                             |
| # Chips per meter                                                           | 240                                  |
| Power/m (W/m)                                                               | 28                                   |
| Nominal Voltage (V)                                                         | 24V DC                               |
| Type of LED                                                                 | SMD 3838                             |
| Key                                                                         | RGB                                  |
| Outdoor Use                                                                 | lf                                   |
| Recommended Use Garden, Hotels, Commerce, Restaurants, Living room, Fascias |                                      |