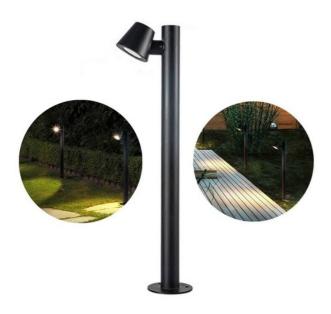

## Steel Bollard GU10 Max 35W IP44

## Ref. L1554-N

Steel bollard with an elegant design and dimensions of 20.5x11.5x100cm. Made of high-quality steel with a matte black finish. Suitable for both indoor and outdoor use, thanks to its IP44 protection rating, it withstands rain, humidity, dust, dirt, and is completely rust-proof. Its design allows it to blend with any type of decor. Ideal for installation as LED outdoor lighting in gardens, terraces, patios, balconies, etc. It contains a socket for a maximum 35W GU10 LED bulb, the GU10 bulb is not included. Easy installation, includes all the elements for mounting. \*LED GU10 bulb not included\*

Recommended Use Garden