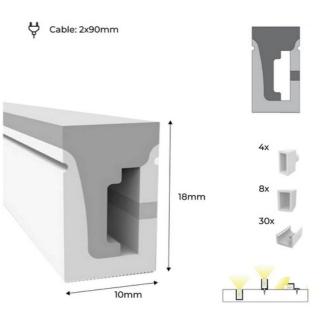

## Ref. N1018-10M-RGB

Our flexible LED neon is the best option for achieving highly impactful decorative lighting. It adapts to various surfaces, offering enormous versatility to bring any design to life. Thanks to its high density of LED chips (120 chips/m), it ensures powerful, stable, and uniform lighting. This product is suitable for outdoor use, as it is made of a silicone tube that is resistant to UV radiation, and it has an IP67 protection rating, ensuring its durability and resistance. It emits light from one of its side faces, allowing for lateral curvature. \*\*The complete kit includes 30 staples + 12 plugs (4 with hole and 8 without hole)\*\*

## **Product data**

| Certs                 | CE, ROHS                             |
|-----------------------|--------------------------------------|
| Dimensions (mm) LxWxH | 10000 times 10 times 18              |
| Cut distance (mm)     | 50                                   |
| Guarantee             | According to legal warranty: 3 years |
| IP                    | IP67                                 |
| Material              | Silicone                             |
| # Chips per meter     | 120                                  |
| Power/m (W/m)         | 11                                   |
| Nominal Voltage (V)   | 24V DC                               |
| Type of LED           | SMD 2835                             |
| Key                   | RGB                                  |
| Outdoor Use           | If                                   |