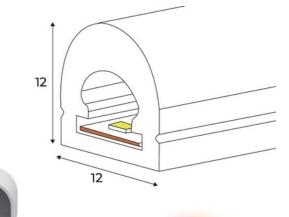

## Flexible LED neon RGB 24V DC- 12X12mm - 10 meters - Complete kit - 11W/m - IP67 - Vertical curvature

## Ref. N1212-10M-RGB

Our flexible RGB LED neon is the best option for achieving highly impactful decorative lighting. It adapts to various surfaces, offering enormous versatility to bring any design to life. Thanks to its high LED chip density (120 chips/m), it ensures powerful, stable, and uniform lighting. Its curved design provides a light emission angle of 180°, superior to other neon lights. It emits light from its upper face, allowing rotation in the vertical plane. It is made with a silicone tube resistant to UV radiation and also has an IP67 protection rating, which enables its use outdoors and ensures its durability. \*\*The kit includes 20 staples + 4 caps (2 initial and 2 final)\*\*

## **Product data**

| Light temperature     | RGB (use)               |
|-----------------------|-------------------------|
| Opening angle (°)     | 180                     |
| Certs                 | CE, ROHS                |
| Dimensions (mm) LxWxH | 10000 times 12 times 12 |
| Cut distance (mm)     | 50                      |
| Guarantee             | 3 years                 |
| IP                    | IP67                    |
| Material              | Silicone                |
| # Chips per meter     | 120                     |
| Power/m (W/m)         | 11                      |
| Nominal Voltage (V)   | 24V DC                  |
| Type of LED           | SMD 2835                |
| Кеу                   | RGB                     |
| Outdoor Use           | lf                      |