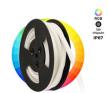

## Ref. N1212-10M-RGB

Our flexible RGB LED neon is the best option for achieving highly impactful decorative lighting. It adapts to various surfaces, offering enormous versatility to bring any design to life. Thanks to its high LED chip density (120 chips/m), it ensures powerful, stable, and uniform lighting. Its curved design provides a light emission angle of 180°, superior to other neon lights. It emits light from its upper face, allowing rotation in the vertical plane. It is made with a silicone tube resistant to UV radiation and also has an IP67 protection rating, which enables its use outdoors and ensures its durability. \*\*The kit includes 20 staples + 4 caps (2 initial and 2 final)\*\*