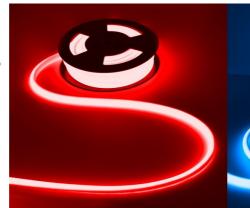

## Ref. N1212-10M-RGB

Our flexible RGB LED neon is the best option for achieving highly impactful decorative lighting. It adapts to various surfaces, offering enormous versatility to bring any design to life. Thanks to its high LED chip density (120 chips/m), it ensures powerful, stable, and uniform lighting. Its curved design provides a light emission angle of 180°, superior to other neon lights. It emits light from its upper face, allowing rotation in the vertical plane. It is made with a silicone tube resistant to UV radiation and also has an IP67 protection rating, which enables its use outdoors and ensures its durability. \*\*The kit includes 20 staples + 4 caps (2 initial and 2 final)\*\*