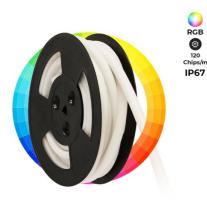

## Ref. N1212-10M-RGB

Our flexible RGB LED neon is the best option for achieving highly impactful decorative lighting. It adapts to various surfaces, offering enormous versatility to bring any design to life. Thanks to its high LED chip density (120 chips/m), it ensures powerful, stable, and uniform lighting. Its curved design provides a light emission angle of 180°, superior to other neon lights. It emits light from its upper face, allowing rotation in the vertical plane. It is made with a silicone tube resistant to UV radiation and also has an IP67 protection rating, which enables its use outdoors and ensures its durability. \*\*The kit includes 20 staples + 4 caps (2 initial and 2 final)\*\*

## **Product data**

| Light temperature     | RGB (use)               |
|-----------------------|-------------------------|
| Opening angle (°)     | 180                     |
| Certs                 | CE, ROHS                |
| Dimensions (mm) LxWxH | 10000 times 12 times 12 |
| Cut distance (mm)     | 50                      |
| Guarantee             | 3 years                 |
| IP                    | IP67                    |
| Material              | Silicone                |
| # Chips per meter     | 120                     |
| Power/m (W/m)         | 11                      |
| Nominal Voltage (V)   | 24V DC                  |
| Type of LED           | SMD 2835                |
| Кеу                   | RGB                     |
| Outdoor Use           | lf                      |