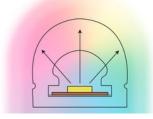

## Ref. N1212-10M-RGB

Our flexible RGB LED neon is the best option for achieving highly impactful decorative lighting. It adapts to various surfaces, offering enormous versatility to bring any design to life. Thanks to its high LED chip density (120 chips/m), it ensures powerful, stable, and uniform lighting. Its curved design provides a light emission angle of 180°, superior to other neon lights. It emits light from its upper face, allowing rotation in the vertical plane. It is made with a silicone tube resistant to UV radiation and also has an IP67 protection rating, which enables its use outdoors and ensures its durability. \*\*The kit includes 20 staples + 4 caps (2 initial and 2 final)\*\*