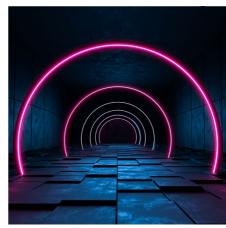

## Ref. N1212-10M-RGB

Our flexible RGB LED neon is the best option for achieving highly impactful decorative lighting. It adapts to various surfaces, offering enormous versatility to bring any design to life. Thanks to its high LED chip density (120 chips/m), it ensures powerful, stable, and uniform lighting. Its curved design provides a light emission angle of 180°, superior to other neon lights. It emits light from its upper face, allowing rotation in the vertical plane. It is made with a silicone tube resistant to UV radiation and also has an IP67 protection rating, which enables its use outdoors and ensures its durability. \*\*The kit includes 20 staples + 4 caps (2 initial and 2 final)\*\*