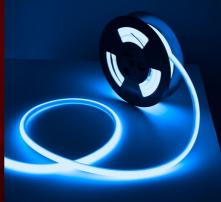

## Ref. N1212-10M-RGB

Our flexible RGB LED neon is the best option for achieving highly impactful decorative lighting. It adapts to various surfaces, offering enormous versatility to bring any design to life. Thanks to its high LED chip density (120 chips/m), it ensures powerful, stable, and uniform lighting. Its curved design provides a light emission angle of 180°, superior to other neon lights. It emits light from its upper face, allowing rotation in the vertical plane. It is made with a silicone tube resistant to UV radiation and also has an IP67 protection rating, which enables its use outdoors and ensures its durability. \*\*The kit includes 20 staples + 4 caps (2 initial and 2 final)\*\*