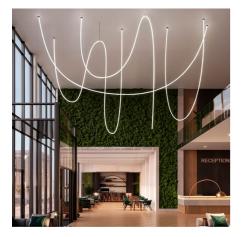

## Flexible LED neon 360° circular - Ø22mm - 2 meters - 24V DC - 240Ch/m - 19,2W/m - IP65

The 360° flexible LED Neon allows for decorative lighting with great visual impact. By incorporating a double LED strip, it features a high density of SMD2835 LED chips (240 chips/m), ensuring powerful, stable, and uniform lighting. Available in warm white, neutral white, and cool white, it emits light across its entire surface, allowing for installation in various positions, including around objects. Its IP65 protection rating allows for outdoor use and ensures its durability.