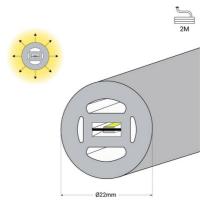

## Flexible LED neon 360° circular - Ø22mm - 2 meters - 24V DC - 240Ch/m - 19,2W/m - IP65

The 360° flexible LED Neon allows for decorative lighting with great visual impact. By incorporating a double LED strip, it features a high density of SMD2835 LED chips (240 chips/m), ensuring powerful, stable, and uniform lighting. Available in warm white, neutral white, and cool white, it emits light across its entire surface, allowing for installation in various positions, including around objects. Its IP65 protection rating allows for outdoor use and ensures its durability.

## **Product data**

| Light temperature    | 3000°K (use), 4000°K (use), 6000K (use)                 |
|----------------------|---------------------------------------------------------|
| Opening angle (°)    | 360°                                                    |
| Certs                | CE, ROHS                                                |
| CRI                  | 90-95                                                   |
| Dimensions (mm) LxWx | H Ø22x2000                                              |
| Efficiency (Lm/w)    | 79                                                      |
| Guarantee            | According to legal warranty: 3 years                    |
| IP                   | IP65                                                    |
| Kelvin (K)           | 3000, 4000, 6000                                        |
| Material             | Silicone                                                |
| # Chips per meter    | 240                                                     |
| Power/m (W/m)        | 19.2                                                    |
| Nominal Voltage (V)  | 24V DC                                                  |
| Type of LED          | SMD 2835                                                |
| Кеу                  | Warm white, Cold white, Neutral white                   |
| Outdoor Use          | lf                                                      |
| Recommended Use      | Dining room, Hotels, Commerce, Restaurants, Living room |