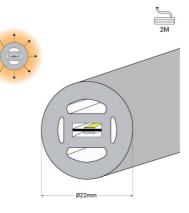

## Flexible LED neon 360° circular - Ø22mm - 2 meters - 24V DC - 240Ch/m - 19,2W/m - IP65

The 360° flexible LED Neon allows for decorative lighting with great visual impact. By incorporating a double LED strip, it features a high density of SMD2835 LED chips (240 chips/m), ensuring powerful, stable, and uniform lighting. Available in warm white, neutral white, and cool white, it emits light across its entire surface, allowing for installation in various positions, including around objects. Its IP65 protection rating allows for outdoor use and ensures its durability.

## **Product data**

| Light temperature    | 3000°K (use), 4000°K (use), 6000K (use)                 |
|----------------------|---------------------------------------------------------|
| Opening angle (°)    | 360°                                                    |
| Certs                | CE, ROHS                                                |
| CRI                  | 90-95                                                   |
| Dimensions (mm) LxWx | H Ø22x2000                                              |
| Efficiency (Lm/w)    | 79                                                      |
| Guarantee            | According to legal warranty: 3 years                    |
| IP                   | IP65                                                    |
| Kelvin (K)           | 3000, 4000, 6000                                        |
| Material             | Silicone                                                |
| # Chips per meter    | 240                                                     |
| Power/m (W/m)        | 19.2                                                    |
| Nominal Voltage (V)  | 24V DC                                                  |
| Type of LED          | SMD 2835                                                |
| Кеу                  | Warm white, Cold white, Neutral white                   |
| Outdoor Use          | lf                                                      |
| Recommended Use      | Dining room, Hotels, Commerce, Restaurants, Living room |