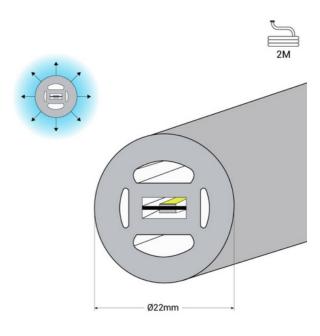

## Flexible LED neon 360° circular - Ø22mm - 2 meters - 24V DC - 240Ch/m - 19,2W/m - IP65

The 360° flexible LED Neon allows for decorative lighting with great visual impact. By incorporating a double LED strip, it features a high density of SMD2835 LED chips (240 chips/m), ensuring powerful, stable, and uniform lighting. Available in warm white, neutral white, and cool white, it emits light across its entire surface, allowing for installation in various positions, including around objects. Its IP65 protection rating allows for outdoor use and ensures its durability.

## **Product data**

| Light temperature    | 3000°K (use), 4000°K (use), 6000K (use)                 |
|----------------------|---------------------------------------------------------|
| Opening angle (°)    | 360°                                                    |
| Certs                | CE, ROHS                                                |
| CRI                  | 90-95                                                   |
| Dimensions (mm) LxWx | H Ø22x2000                                              |
| Efficiency (Lm/w)    | 79                                                      |
| Guarantee            | According to legal warranty: 3 years                    |
| IP                   | IP65                                                    |
| Kelvin (K)           | 3000, 4000, 6000                                        |
| Material             | Silicone                                                |
| # Chips per meter    | 240                                                     |
| Power/m (W/m)        | 19.2                                                    |
| Nominal Voltage (V)  | 24V DC                                                  |
| Type of LED          | SMD 2835                                                |
| Кеу                  | Warm white, Cold white, Neutral white                   |
| Outdoor Use          | lf                                                      |
| Recommended Use      | Dining room, Hotels, Commerce, Restaurants, Living room |