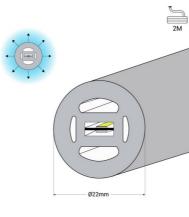

## Flexible LED neon 360° circular - Ø22mm - 2 meters - 24V DC - 240Ch/m - 19,2W/m - IP65

The 360° flexible LED Neon allows for decorative lighting with great visual impact. By incorporating a double LED strip, it features a high density of SMD2835 LED chips (240 chips/m), ensuring powerful, stable, and uniform lighting. Available in warm white, neutral white, and cool white, it emits light across its entire surface, allowing for installation in various positions, including around objects. Its IP65 protection rating allows for outdoor use and ensures its durability.

## **Product data**

| Light temperature    | 3000°K (use), 4000°K (use), 6000K (use)                 |
|----------------------|---------------------------------------------------------|
| Opening angle (°)    | 360°                                                    |
| Certs                | CE, ROHS                                                |
| CRI                  | 90-95                                                   |
| Dimensions (mm) LxWx | H Ø22x2000                                              |
| Efficiency (Lm/w)    | 79                                                      |
| Guarantee            | According to legal warranty: 3 years                    |
| IP                   | IP65                                                    |
| Kelvin (K)           | 3000, 4000, 6000                                        |
| Material             | Silicone                                                |
| # Chips per meter    | 240                                                     |
| Power/m (W/m)        | 19.2                                                    |
| Nominal Voltage (V)  | 24V DC                                                  |
| Type of LED          | SMD 2835                                                |
| Кеу                  | Warm white, Cold white, Neutral white                   |
| Outdoor Use          | lf                                                      |
| Recommended Use      | Dining room, Hotels, Commerce, Restaurants, Living room |