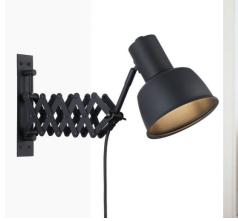

## Vintage bellows wall lamp "ROMA" - E27

Wall sconce with expandable bellows in vintage industrial style made of aluminum with high-quality finishes and available in matte black and gold. Inspired by typical workshop wall lights for work areas. Perfect for studies and bedrooms that aim to give an industrial feel to the environment. Its extendable arm and 300° adjustable head allow for wide possibilities to direct the beam of light. It has an E27 socket and a cable that is 1540mm long. The switch is located on the cable. \*\*Bulb not included\*\*