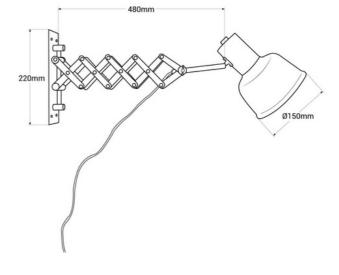

## Vintage bellows wall lamp "ROMA" - E27

Wall sconce with expandable bellows in vintage industrial style made of aluminum with high-quality finishes and available in matte black and gold. Inspired by typical workshop wall lights for work areas. Perfect for studies and bedrooms that aim to give an industrial feel to the environment. Its extendable arm and 300° adjustable head allow for wide possibilities to direct the beam of light. It has an E27 socket and a cable that is 1540mm long. The switch is located on the cable. \*\*Bulb not included\*\*