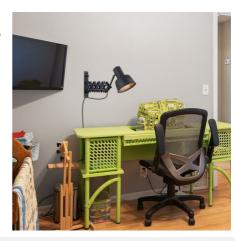

## Vintage bellows wall lamp "ROMA" - E27

Wall sconce with expandable bellows in vintage industrial style made of aluminum with high-quality finishes and available in matte black and gold. Inspired by typical workshop wall lights for work areas. Perfect for studies and bedrooms that aim to give an industrial feel to the environment. Its extendable arm and 300° adjustable head allow for wide possibilities to direct the beam of light. It has an E27 socket and a cable that is 1540mm long. The switch is located on the cable. \*\*Bulb not included\*\*