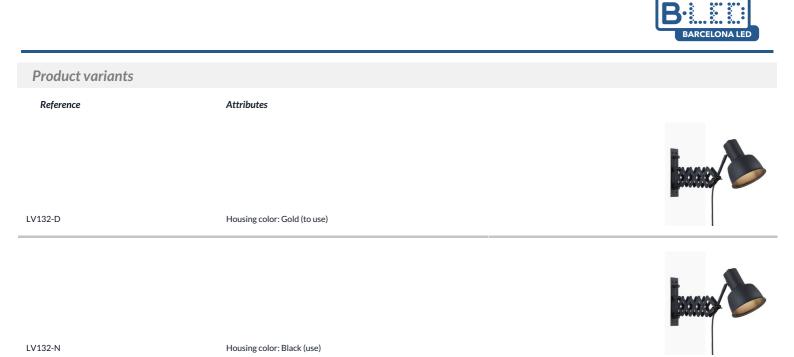

## Vintage bellows wall lamp "ROMA" - E27

Wall sconce with expandable bellows in vintage industrial style made of aluminum with high-quality finishes and available in matte black and gold. Inspired by typical workshop wall lights for work areas. Perfect for studies and bedrooms that aim to give an industrial feel to the environment. Its extendable arm and 300° adjustable head allow for wide possibilities to direct the beam of light. It has an E27 socket and a cable that is 1540mm long. The switch is located on the cable. \*\*Bulb not included\*\*

## Product data

| Housing color       | Black (use), Gold (to use)           |
|---------------------|--------------------------------------|
| Connection          | Plug                                 |
| Сар                 | E27                                  |
| Certs               | CE, ROHS                             |
| Style               | Industrial, Vintage                  |
| Frequency (Hz)      | 50 - 60                              |
| Guarantee           | According to legal warranty: 3 years |
| IP                  | IP20                                 |
| Material            | Aluminum                             |
| Assembly            | Surface                              |
| Orientable          | Yes                                  |
| Maximum power (W)   | 40                                   |
| Nominal Voltage (V) | 220 - 240 V AC                       |
| Recommended Use     | Bedrooms, Hotels, Living room        |