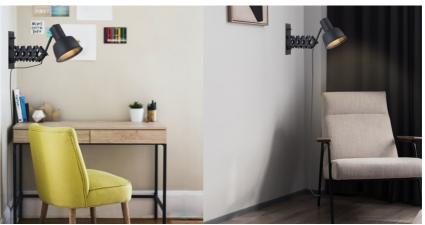

## Vintage bellows wall lamp "ROMA" - E27

Wall sconce with expandable bellows in vintage industrial style made of aluminum with high-quality finishes and available in matte black and gold. Inspired by typical workshop wall lights for work areas. Perfect for studies and bedrooms that aim to give an industrial feel to the environment. Its extendable arm and 300° adjustable head allow for wide possibilities to direct the beam of light. It has an E27 socket and a cable that is 1540mm long. The switch is located on the cable. \*\*Bulb not included\*\*