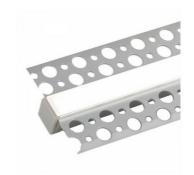

## Ref. BPERFALP068-R

Aluminum profile for integrated installation in drywall (trimless). Suitable for LED strips up to 10mm. Dimensions of the profile:  $13 \times 14$ mm and length of 2 meters. Available in silver color with white diffuser. Caps not included (compatible with ref. BTPEC068R)

## **Product data**

| Certs                 | CE, ROHS      |
|-----------------------|---------------|
| Dimensions (mm) LxWxH | 13 x 14       |
| IP                    | IP20          |
| Material              | Aluminum      |
| Material diffuser     | Polycarbonate |
| Assembly              | Integration   |
| Outdoor Use           | No            |