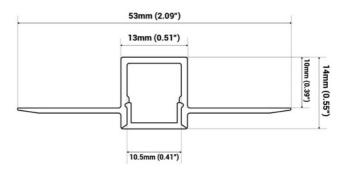

## Ref. BPERFALP068-R

Aluminum profile for integrated installation in drywall (trimless). Suitable for LED strips up to 10mm. Dimensions of the profile:  $13 \times 14$ mm and length of 2 meters. Available in silver color with white diffuser. Caps not included (compatible with ref. BTPEC068R)

## **Product data**

| Certs                 | CE, ROHS      |
|-----------------------|---------------|
| Dimensions (mm) LxWxH | 13 x 14       |
| IP                    | IP20          |
| Material              | Aluminum      |
| Material diffuser     | Polycarbonate |
| Assembly              | Integration   |
| Outdoor Use           | No            |