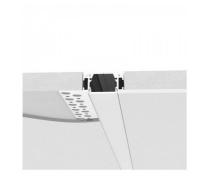

## Ref. BPERFALP068-R

Aluminum profile for integrated installation in drywall (trimless). Suitable for LED strips up to 10mm. Dimensions of the profile:  $13 \times 14$ mm and length of 2 meters. Available in silver color with white diffuser. Caps not included (compatible with ref. BTPEC068R)

## **Product data**

| Certs                 | CE, ROHS      |
|-----------------------|---------------|
| Dimensions (mm) LxWxH | 13 x 14       |
| IP                    | IP20          |
| Material              | Aluminum      |
| Material diffuser     | Polycarbonate |
| Assembly              | Integration   |
| Outdoor Use           | No            |