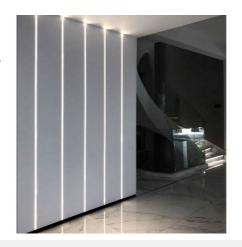

## LED strip profile integration / trimless - 13x14mm - With diffuser - 2 meters

## Ref. BPERFALP068-R

Aluminum profile for integrated installation in drywall (trimless). Suitable for LED strips up to 10mm. Dimensions of the profile:  $13 \times 14$ mm and length of 2 meters. Available in silver color with white diffuser. Caps not included (compatible with ref. BTPEC068R)