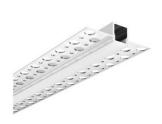

## Ref. BPERFALP068-R

Aluminum profile for integrated installation in drywall (trimless). Suitable for LED strips up to 10mm. Dimensions of the profile:  $13 \times 14$ mm and length of 2 meters. Available in silver color with white diffuser. Caps not included (compatible with ref. BTPEC068R)

## **Product data**

| Certs                 | CE, ROHS      |
|-----------------------|---------------|
| Dimensions (mm) LxWxH | 13 x 14       |
| IP                    | IP20          |
| Material              | Aluminum      |
| Material diffuser     | Polycarbonate |
| Assembly              | Integration   |
| Outdoor Use           | No            |