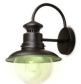

## Vintage wall lamp "London" - IP44 - E27

## Ref. L1561-N

Outdoor wall sconce in vintage or retro style made of lacquered metal with a matte finish. It incorporates a clear glass diffuser that allows for direct and powerful lighting. Its original design evokes the style of the old street sconces of London, adding a nostalgic touch to the atmosphere. It has an IP44 protection rating, so it can be installed in covered outdoor areas. \*\*Accepts an E27 LED bulb - Not included\*\*