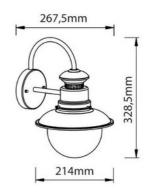

## Product data

| Housing color         | Black                                |
|-----------------------|--------------------------------------|
| Сар                   | E27                                  |
| Certs                 | CE, ROHS                             |
| Dimensions (mm) LxWxH | 267.5 x 328.5                        |
| Style                 | Vintage                              |
| Guarantee             | According to legal warranty: 3 years |
| IP                    | IP44                                 |
| Maximum power (W)     | 60                                   |
| Nominal Voltage (V)   | 220 - 240 V AC                       |
| Outdoor Use           | lf                                   |
| Recommended Use       | Garden, Fascias, Porches             |