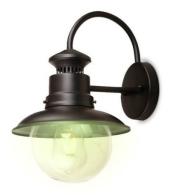

## Vintage wall lamp "London" - IP44 - E27

## Ref. L1561-N

Outdoor wall sconce in vintage or retro style made of lacquered metal with a matte finish. It incorporates a clear glass diffuser that allows for direct and powerful lighting. Its original design evokes the style of the old street sconces of London, adding a nostalgic touch to the atmosphere. It has an IP44 protection rating, so it can be installed in covered outdoor areas. \*\*Accepts an E27 LED bulb - Not included\*\*