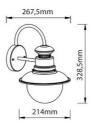

## Product data

| Housing color         | Black                                |
|-----------------------|--------------------------------------|
| Сар                   | E27                                  |
| Certs                 | CE, ROHS                             |
| Dimensions (mm) LxWxH | 267.5 x 328.5                        |
| Style                 | Vintage                              |
| Guarantee             | According to legal warranty: 3 years |
| IP                    | IP44                                 |
| Maximum power (W)     | 60                                   |
| Nominal Voltage (V)   | 220 - 240 V AC                       |
| Outdoor Use           | lf                                   |
| Recommended Use       | Garden, Fascias, Porches             |