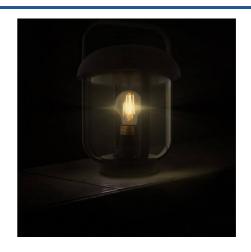

## Ref. L1559-N

Portable outdoor lamp "Serène". With lantern design in a matte black finish. With an IP44 protection rating, these lamps can be installed both outdoors and indoors. Water-resistant, humidity-resistant, dust-resistant, dirt-resistant, and does not rust. It can be used as table lamps. Ideal for placing outdoors and indoors. With a socket for LED bulb E27 with a maximum power of 60W, bulb not included. Decorative lighting offers a unique style in gardens, hotels, balconies, etc. Dimensions: 226x328.5mm. Ideal for placing on the ground, tables, or hanging on any hook thanks to its handle. It is very easy to transport and is ideal for decorating a vintage setting. - E27 bulb not included -