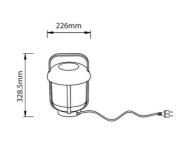

## Ref. L1559-N

Portable outdoor lamp "Serène". With lantern design in a matte black finish. With an IP44 protection rating, these lamps can be installed both outdoors and indoors. Water-resistant, humidity-resistant, dust-resistant, dirt-resistant, and does not rust. It can be used as table lamps. Ideal for placing outdoors and indoors. With a socket for LED bulb E27 with a maximum power of 60W, bulb not included. Decorative lighting offers a unique style in gardens, hotels, balconies, etc. Dimensions: 226x328.5mm. Ideal for placing on the ground, tables, or hanging on any hook thanks to its handle. It is very easy to transport and is ideal for decorating a vintage setting. - E27 bulb not included -