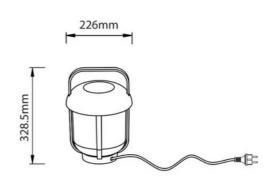

## Ref. L1559-N

Portable outdoor lamp "Serène". With lantern design in a matte black finish. With an IP44 protection rating, these lamps can be installed both outdoors and indoors. Water-resistant, humidity-resistant, dust-resistant, dirt-resistant, and does not rust. It can be used as table lamps. Ideal for placing outdoors and indoors. With a socket for LED bulb E27 with a maximum power of 60W, bulb not included. Decorative lighting offers a unique style in gardens, hotels, balconies, etc. Dimensions: 226x328.5mm. Ideal for placing on the ground, tables, or hanging on any hook thanks to its handle. It is very easy to transport and is ideal for decorating a vintage setting. - E27 bulb not included -