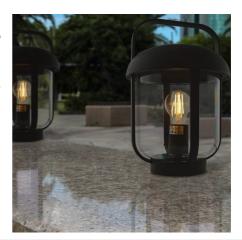

## Ref. L1559-N

Portable outdoor lamp "Serène". With lantern design in a matte black finish. With an IP44 protection rating, these lamps can be installed both outdoors and indoors. Water-resistant, humidity-resistant, dust-resistant, dirt-resistant, and does not rust. It can be used as table lamps. Ideal for placing outdoors and indoors. With a socket for LED bulb E27 with a maximum power of 60W, bulb not included. Decorative lighting offers a unique style in gardens, hotels, balconies, etc. Dimensions: 226x328.5mm. Ideal for placing on the ground, tables, or hanging on any hook thanks to its handle. It is very easy to transport and is ideal for decorating a vintage setting. - E27 bulb not included -