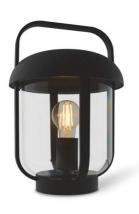

## Ref. L1559-N

Portable outdoor lamp "Serène". With lantern design in a matte black finish. With an IP44 protection rating, these lamps can be installed both outdoors and indoors. Water-resistant, humidity-resistant, dust-resistant, dirt-resistant, and does not rust. It can be used as table lamps. Ideal for placing outdoors and indoors. With a socket for LED bulb E27 with a maximum power of 60W, bulb not included. Decorative lighting offers a unique style in gardens, hotels, balconies, etc. Dimensions: 226x328.5mm. Ideal for placing on the ground, tables, or hanging on any hook thanks to its handle. It is very easy to transport and is ideal for decorating a vintage setting. - E27 bulb not included -