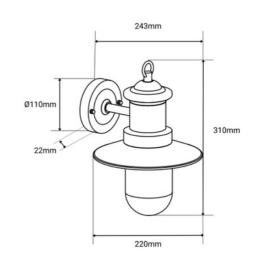

## **Product data**

| Housing color         | Green (to use)                       |
|-----------------------|--------------------------------------|
| Сар                   | E27                                  |
| Certs                 | CE, ROHS                             |
| Dimensions (mm) LxWxH | 243 x 310                            |
| Style                 | Vintage                              |
| Guarantee             | According to legal warranty: 3 years |
| IP                    | IP44                                 |
| Material              | Metal                                |
| Material diffuser     | Polycarbonate                        |
| Assembly              | Surface                              |
| Orientable            | No                                   |
| Nominal Voltage (V)   | 220 - 240 V AC                       |
| Outdoor Use           | If                                   |
| Recommended Use       | Garden                               |