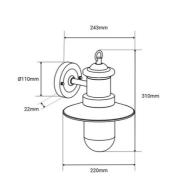

## **Product data**

| Housing color         | Green (to use)                       |
|-----------------------|--------------------------------------|
| Сар                   | E27                                  |
| Certs                 | CE, ROHS                             |
| Dimensions (mm) LxWxH | 243 x 310                            |
| Style                 | Vintage                              |
| Guarantee             | According to legal warranty: 3 years |
| IP                    | IP44                                 |
| Material              | Metal                                |
| Material diffuser     | Polycarbonate                        |
| Assembly              | Surface                              |
| Orientable            | No                                   |
| Nominal Voltage (V)   | 220 - 240 V AC                       |
| Outdoor Use           | If                                   |
| Recommended Use       | Garden                               |