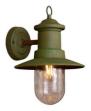

## Rustic outdoor wall light "Sea" IP44 E27

## Ref. L1557-VE

Outdoor wall sconces, made of high-quality cast aluminum and painted in rustic green. Traditional and rustic style with lantern design, ideal for gardens and patios. It integrates an E27 lamp holder with a maximum power of 60W. With IP44 protection, it is suitable for outdoor installation, as it withstands rain, humidity, dust, dirt, and does not rust. Creates a retro atmosphere in any outdoor and indoor space. \*\* LED bulb E27 NOT included \*\*