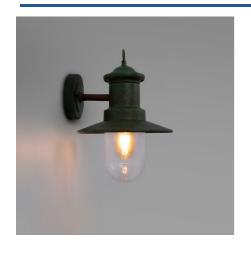

## Rustic outdoor wall light "Sea" IP44 E27

## Ref. L1557-VE

Outdoor wall sconces, made of high-quality cast aluminum and painted in rustic green. Traditional and rustic style with lantern design, ideal for gardens and patios. It integrates an E27 lamp holder with a maximum power of 60W. With IP44 protection, it is suitable for outdoor installation, as it withstands rain, humidity, dust, dirt, and does not rust. Creates a retro atmosphere in any outdoor and indoor space. \*\* LED bulb E27 NOT included \*\*

## **Product data**

| Housing color         | Green (to use)                       |
|-----------------------|--------------------------------------|
| Сар                   | E27                                  |
| Certs                 | CE, ROHS                             |
| Dimensions (mm) LxWxH | 243 x 310                            |
| Style                 | Vintage                              |
| Guarantee             | According to legal warranty: 3 years |
| IP                    | IP44                                 |
| Material              | Metal                                |
| Material diffuser     | Polycarbonate                        |
| Assembly              | Surface                              |
| Orientable            | No                                   |
| Nominal Voltage (V)   | 220 - 240 V AC                       |
| Outdoor Use           | If                                   |
| Recommended Use       | Garden                               |