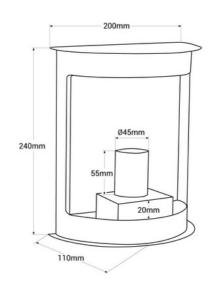

## **Product data**

| Сар                   | E27                                  |
|-----------------------|--------------------------------------|
| Certs                 | CE, ROHS                             |
| Connection            | Point of light                       |
| Dimensions (mm) LxWxH | 200 x 240 x 110                      |
| Guarantee             | According to legal warranty: 3 years |
| IP                    | IP44                                 |
| Material              | Aluminum                             |
| Material diffuser     | Polycarbonate                        |
| Assembly              | Surface                              |
| Orientable            | No                                   |
| Maximum power (W)     | 40                                   |
| Nominal Voltage (V)   | 220 - 240 V AC                       |
| Outdoor Use           | lf                                   |
| Recommended Use       | Garden, Fascias, Terraces, Balconies |