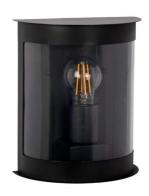

## Aluminum outdoor wall light "Dona" - IP44 - E27

## Ref. L5067

Aluminum outdoor wall sconce with a modern and elegant design. It features a semi-circular diffuser made of transparent polycarbonate that protects the bulb and creates a pleasant effect as light passes through. Its IP44 protection rating makes it an ideal wall lamp for placing in covered outdoor spaces such as balconies, terraces, or porches, where it will not only provide brightness but also create a warm atmosphere. \*\* E27 socket - bulb not included (maximum diameter 65cm)\*\*