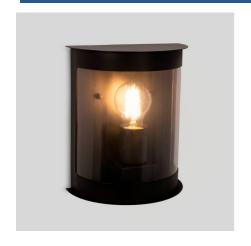

## Aluminum outdoor wall light "Dona" - IP44 - E27

## Ref. L5067

Aluminum outdoor wall sconce with a modern and elegant design. It features a semi-circular diffuser made of transparent polycarbonate that protects the bulb and creates a pleasant effect as light passes through. Its IP44 protection rating makes it an ideal wall lamp for placing in covered outdoor spaces such as balconies, terraces, or porches, where it will not only provide brightness but also create a warm atmosphere. \*\* E27 socket - bulb not included (maximum diameter 65cm)\*\*