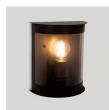

## Aluminum outdoor wall light "Dona" - IP44 - E27

## Ref. L5067

Aluminum outdoor wall sconce with a modern and elegant design. It features a semi-circular diffuser made of transparent polycarbonate that protects the bulb and creates a pleasant effect as light passes through. Its IP44 protection rating makes it an ideal wall lamp for placing in covered outdoor spaces such as balconies, terraces, or porches, where it will not only provide brightness but also create a warm atmosphere. \*\* E27 socket - bulb not included (maximum diameter 65cm)\*\*