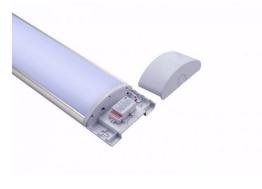

## Ref. B8500-150CCT

Linear LED Luminaire of 150cm in length and 60W of power. Integrated chips (288 SMD2835) with opal cover. Modern, easy to install, durable, and long-lasting. With adjustable color temperature thanks to the CCT system of 2700, 4500, and 6500K. Adjustable built-in sensor. 5 years warranty.  $60W - 230V > 6000 \text{Im} \ 1490x120x42 \text{mm} \ \text{IP20}$ 

## **Product data**

| Certs                   | CE, ROHS                              |
|-------------------------|---------------------------------------|
| Energy efficiency class | A+ (2021)                             |
| Dimmable                | No                                    |
| Driver                  | Internal                              |
| Frequency of Use        | Intensive                             |
| IP                      | IP20                                  |
| Kelvin (K)              | 2700 - 6500                           |
| Material                | Plastic                               |
| Material diffuser       | Polycarbonate                         |
| Assembly                | Surface                               |
| Orientable              | No                                    |
| Temperature range       | -20°F ~ +40°F                         |
| Sensor                  | Yes                                   |
| Key                     | Warm white, Cold white, Neutral white |
| Outdoor Use             | No                                    |