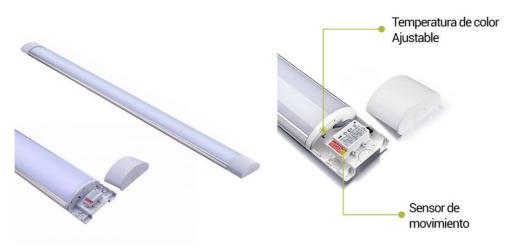

## Ref. B8500-150CCT

Linear LED Luminaire of 150cm in length and 60W of power. Integrated chips (288 SMD2835) with opal cover. Modern, easy to install, durable, and long-lasting. With adjustable color temperature thanks to the CCT system of 2700, 4500, and 6500K. Adjustable built-in sensor. 5 years warranty.  $60W - 230V > 6000 \text{Im} \ 1490x120x42 \text{mm} \ \text{IP20}$ 

## **Product data**

| Certs                   | CE, ROHS                              |
|-------------------------|---------------------------------------|
| Energy efficiency class | A+ (2021)                             |
| Dimmable                | No                                    |
| Driver                  | Internal                              |
| Frequency of Use        | Intensive                             |
| IP                      | IP20                                  |
| Kelvin (K)              | 2700 - 6500                           |
| Material                | Plastic                               |
| Material diffuser       | Polycarbonate                         |
| Assembly                | Surface                               |
| Orientable              | No                                    |
| Temperature range       | -20°F ~ +40°F                         |
| Sensor                  | Yes                                   |
| Key                     | Warm white, Cold white, Neutral white |
| Outdoor Use             | No                                    |