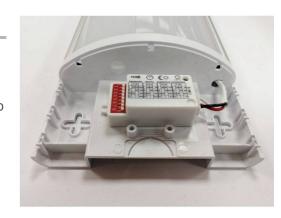

## Ref. B8500-150CCT

Linear LED Luminaire of 150cm in length and 60W of power. Integrated chips (288 SMD2835) with opal cover. Modern, easy to install, durable, and long-lasting. With adjustable color temperature thanks to the CCT system of 2700, 4500, and 6500K. Adjustable built-in sensor. 5 years warranty.  $60W - 230V > 6000 \text{Im} \ 1490x120x42 \text{mm} \ \text{IP20}$ 

## **Product data**

| Certs                   | CE, ROHS                              |
|-------------------------|---------------------------------------|
| Energy efficiency class | A+ (2021)                             |
| Dimmable                | No                                    |
| Driver                  | Internal                              |
| Frequency of Use        | Intensive                             |
| IP                      | IP20                                  |
| Kelvin (K)              | 2700 - 6500                           |
| Material                | Plastic                               |
| Material diffuser       | Polycarbonate                         |
| Assembly                | Surface                               |
| Orientable              | No                                    |
| Temperature range       | -20°F ~ +40°F                         |
| Sensor                  | Yes                                   |
| Key                     | Warm white, Cold white, Neutral white |
| Outdoor Use             | No                                    |