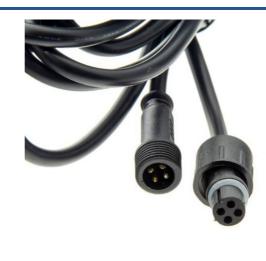

## Watertight extension cable for RGB 12/24V beacons and spotlights - 2 meters

## Ref. BA50064

Extension cable for installation of beacon and LED RGB lights of 12/24V with 4 pins and a length of 2 meters, in black color. The cable features waterproof connectors on both ends, allowing for outdoor installation. 2 meters RGB 12/24V IP65