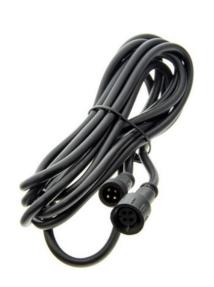

## Watertight extension cable for RGB 12/24V beacons and spotlights - 2 meters

## Ref. BA50064

Extension cable for installation of beacon and LED RGB lights of 12/24V with 4 pins and a length of 2 meters, in black color. The cable features waterproof connectors on both ends, allowing for outdoor installation. 2 meters RGB 12/24V IP65